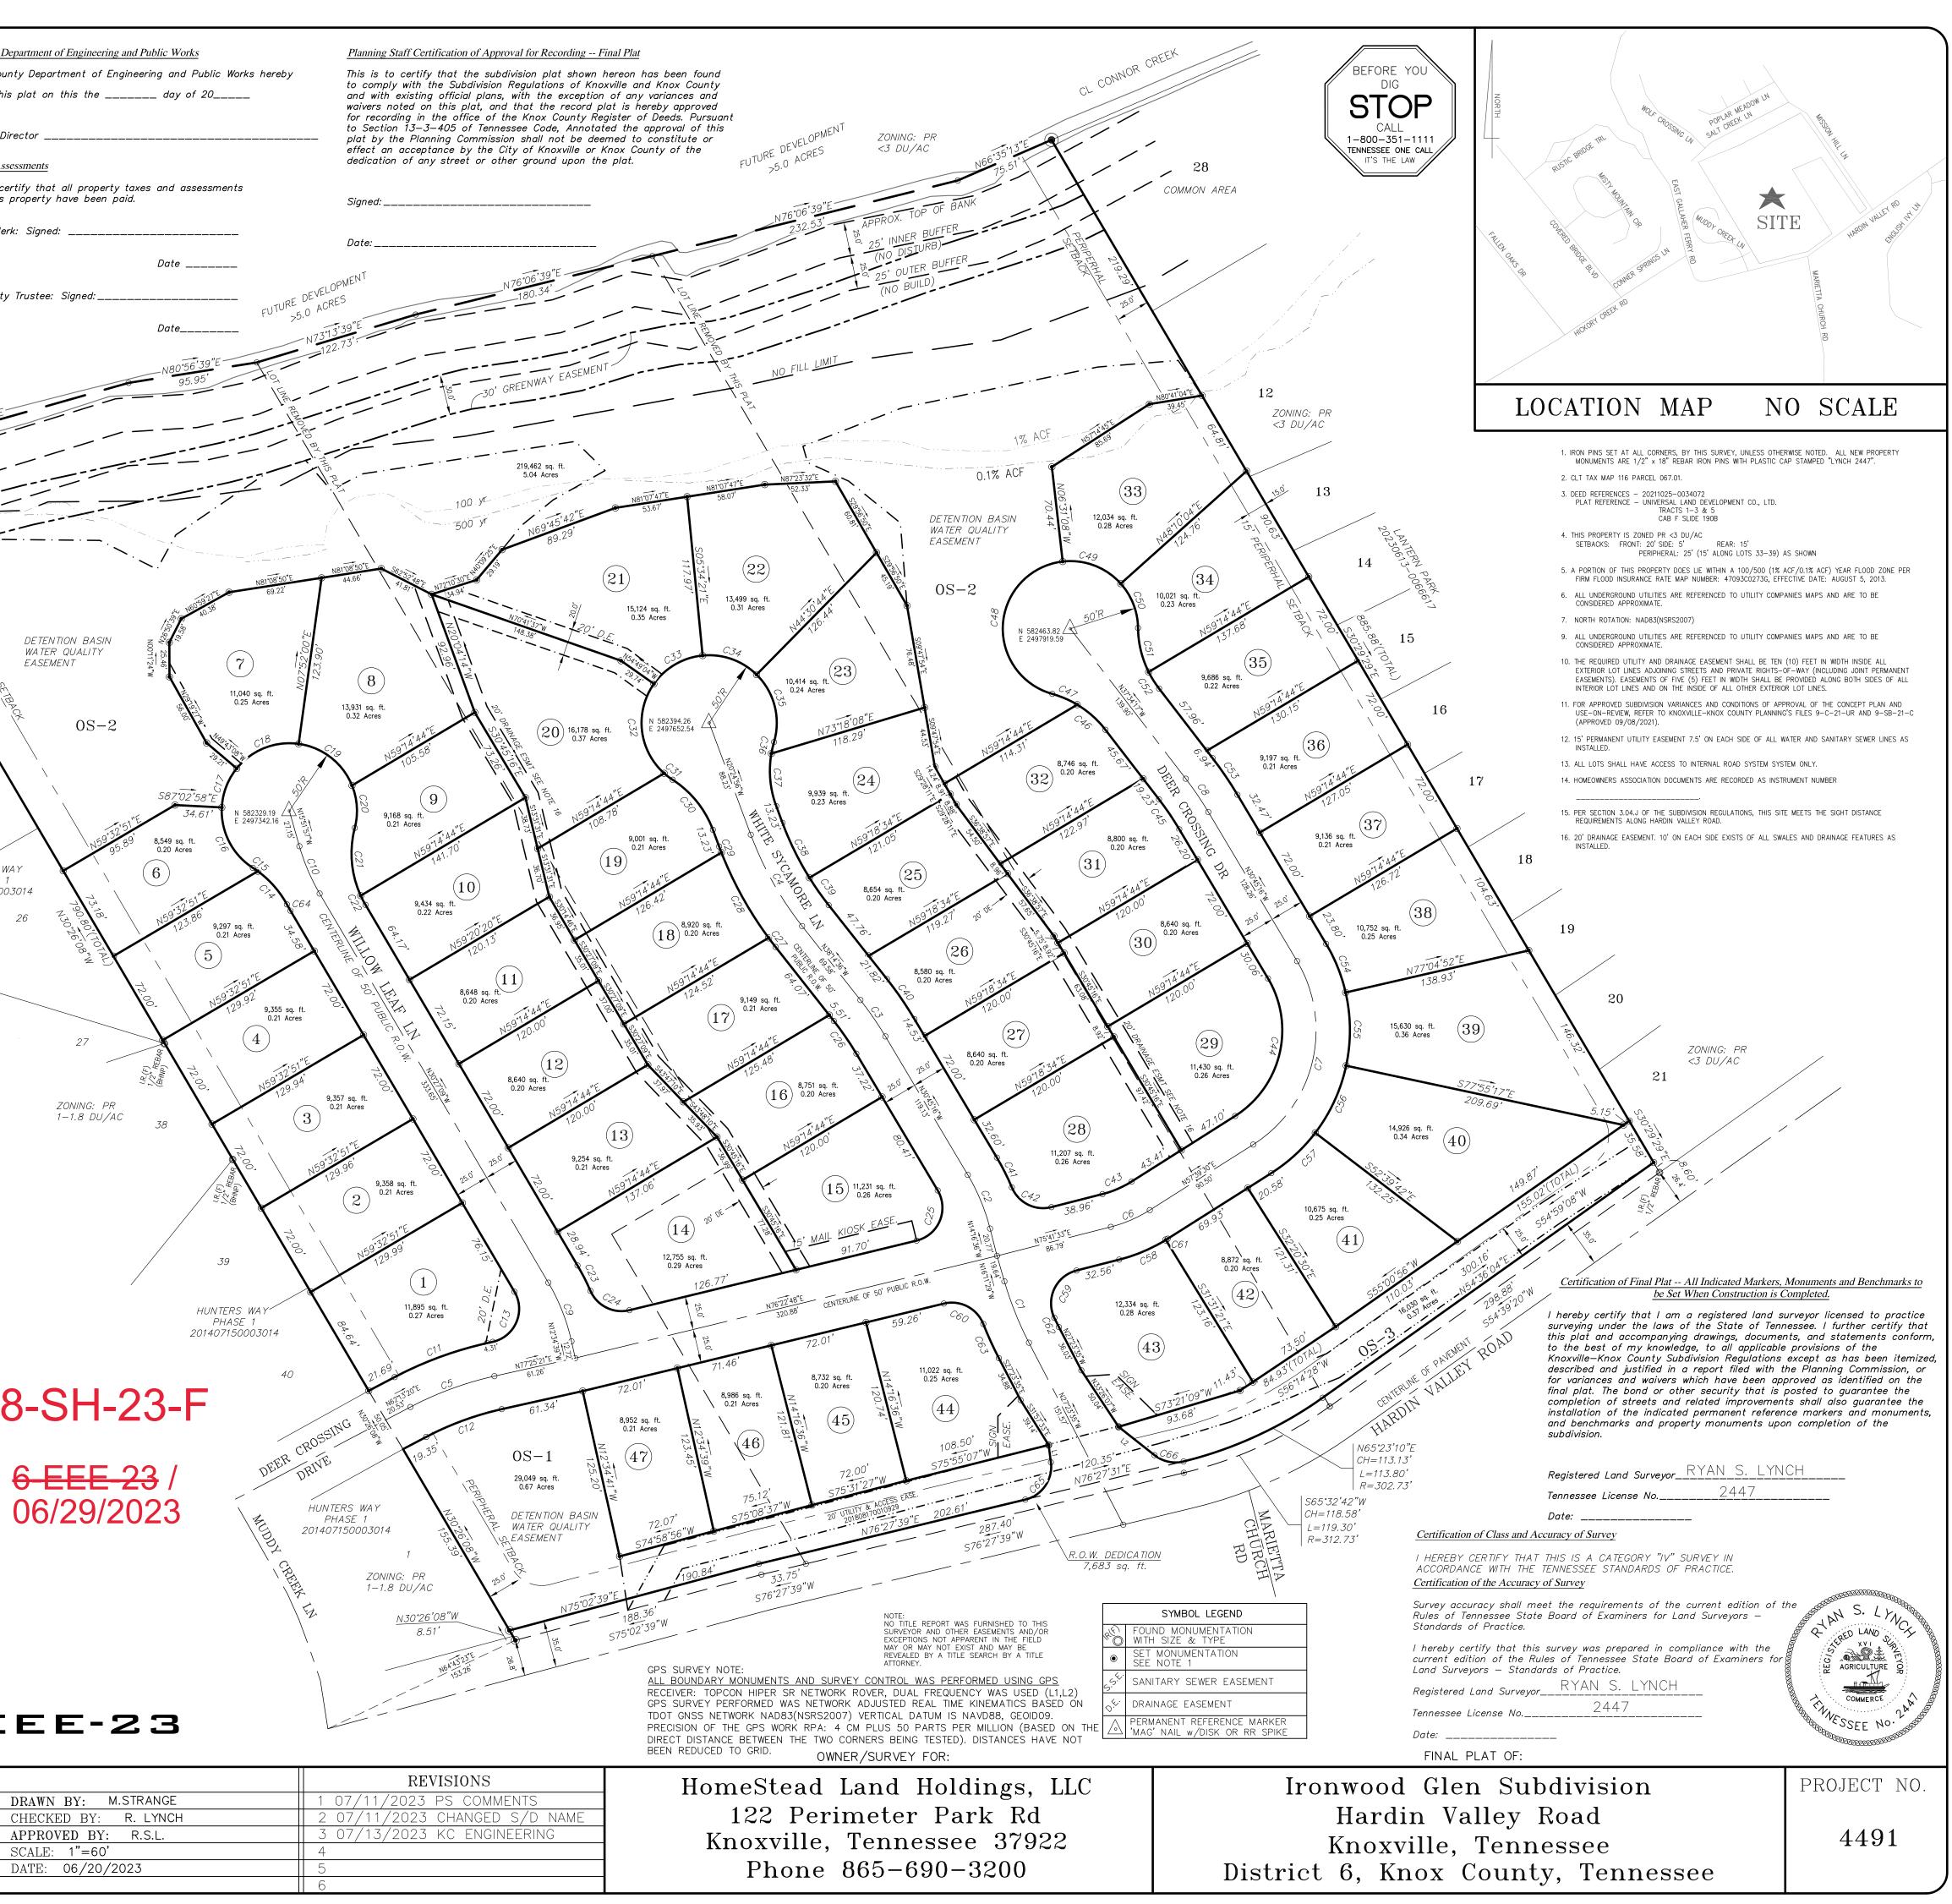

| TOTAL AREA<br>20.36 Acres<br>887,039 sq. ft.<br>INCLUDES COMMON AREA AND R.O.W.                                                                                                                                                         |                                              |                              |                         |                                                                           | (l, W<br>herel<br>stree  | <u>Certificate of Ownership and General Dedication</u><br>(I, We), the undersigned owner(s) of the property shown herein,<br>hereby adopt this as (my, our) plan of subdivision and dedicate the<br>streets as shown to the public use forever and hereby certify that<br>(I am, we are) the owner(s) in fee simple of the property, and as                                    |                                                  |                                 |                                                                                            |                                  |                                         |                                |                             | <u>Knox County Department of Eng</u><br>The Knox County Department<br>approves this plat on this a |                                 |  |
|-----------------------------------------------------------------------------------------------------------------------------------------------------------------------------------------------------------------------------------------|----------------------------------------------|------------------------------|-------------------------|---------------------------------------------------------------------------|--------------------------|--------------------------------------------------------------------------------------------------------------------------------------------------------------------------------------------------------------------------------------------------------------------------------------------------------------------------------------------------------------------------------|--------------------------------------------------|---------------------------------|--------------------------------------------------------------------------------------------|----------------------------------|-----------------------------------------|--------------------------------|-----------------------------|----------------------------------------------------------------------------------------------------|---------------------------------|--|
|                                                                                                                                                                                                                                         |                                              |                              |                         |                                                                           | prop                     | property owner(s) have an unrestricted right to dedicate<br>right—of—way and/or grant easement as shown on this plat                                                                                                                                                                                                                                                           |                                                  |                                 |                                                                                            |                                  |                                         |                                |                             | Engineering Director                                                                               |                                 |  |
| OPEN SPACE/COMMUNITY LOTS: 3<br>BUILDING LOTS: 47                                                                                                                                                                                       |                                              |                              |                         |                                                                           |                          | Owner(s) Printed Name:                                                                                                                                                                                                                                                                                                                                                         |                                                  |                                 |                                                                                            |                                  |                                         |                                |                             | <u>Taxes and Assessments</u><br>This is to certify that all pr                                     |                                 |  |
|                                                                                                                                                                                                                                         |                                              |                              |                         |                                                                           |                          | Signature(s):                                                                                                                                                                                                                                                                                                                                                                  |                                                  |                                 |                                                                                            |                                  |                                         |                                | due on this property have t |                                                                                                    |                                 |  |
| Zonin,                                                                                                                                                                                                                                  | -                                            | Control Maria                |                         |                                                                           | Date.                    | :                                                                                                                                                                                                                                                                                                                                                                              |                                                  |                                 |                                                                                            |                                  |                                         |                                | City Tax                    | Clerk: Sig                                                                                         | ned:                            |  |
|                                                                                                                                                                                                                                         | g Shown on Off<br>Date:                      | пстат мар<br>                |                         |                                                                           |                          | Owner Cert                                                                                                                                                                                                                                                                                                                                                                     | tification on                                    | Release                         | of Easement                                                                                |                                  |                                         |                                | Kaaw Ca                     | unter Truct                                                                                        | haan Siana                      |  |
| Addressing Department Certification<br>Addressing Department Certification<br>I, the undersigned, hereby certify that the subdivision<br>name and all street names conform to the<br>Knoxville/Knox County Street Naming and Addressing |                                              |                              |                         |                                                                           |                          | (I, We) the undersigned owner(s) of the property shown herein<br>understand that easement rights for any existing facilities are not<br>being released and it is our responsibility to verify with the above<br>parties if there are any existing facilities along the lot lines being<br>eliminated by this plat before digging or constructing any building<br>or structure. |                                                  |                                 |                                                                                            |                                  |                                         |                                |                             | unty Trusto                                                                                        | ee. Signe                       |  |
| Knoxville/Knox County Street Naming and Addressing<br>Ordinance, the Administrative Rules of the Planning<br>Commission, and these regulations.                                                                                         |                                              |                              |                         |                                                                           | Owner(s) Printed Name:   |                                                                                                                                                                                                                                                                                                                                                                                |                                                  |                                 |                                                                                            |                                  |                                         |                                |                             |                                                                                                    |                                 |  |
| Signed:                                                                                                                                                                                                                                 |                                              |                              |                         |                                                                           |                          | Signature(s):                                                                                                                                                                                                                                                                                                                                                                  |                                                  |                                 |                                                                                            |                                  |                                         | N74°10'39"E<br>231.84'         |                             |                                                                                                    |                                 |  |
| Date:                                                                                                                                                                                                                                   |                                              |                              |                         |                                                                           |                          | Date:                                                                                                                                                                                                                                                                                                                                                                          |                                                  |                                 |                                                                                            |                                  |                                         |                                |                             | //                                                                                                 |                                 |  |
|                                                                                                                                                                                                                                         |                                              |                              |                         | t <u>em - Major Subdivisions</u><br>r system installed, or                |                          |                                                                                                                                                                                                                                                                                                                                                                                |                                                  |                                 |                                                                                            |                                  |                                         |                                |                             |                                                                                                    |                                 |  |
|                                                                                                                                                                                                                                         |                                              |                              |                         | State and local regul                                                     | ations.                  |                                                                                                                                                                                                                                                                                                                                                                                |                                                  |                                 | ZON/<br>1—1.                                                                               | 'NG: PR<br>8 DU/AC               | _ ^                                     |                                |                             | <br>                                                                                               |                                 |  |
| Utility Prov                                                                                                                                                                                                                            | ider                                         |                              |                         | _                                                                         |                          |                                                                                                                                                                                                                                                                                                                                                                                |                                                  |                                 |                                                                                            |                                  | 23 -                                    | -                              |                             |                                                                                                    |                                 |  |
| Authorized                                                                                                                                                                                                                              | Signature for l                              | Utility                      |                         | Date:                                                                     |                          |                                                                                                                                                                                                                                                                                                                                                                                |                                                  |                                 |                                                                                            |                                  |                                         | $/\chi$                        | 25.0                        |                                                                                                    |                                 |  |
| <u>Certification of Approval of Public Water System - Major Subdivisions</u><br>This is to certify that the public water system installed, or proposed for<br>installation, is in accordance with State and local regulations.          |                                              |                              |                         |                                                                           |                          | of Stormw<br>maintenar                                                                                                                                                                                                                                                                                                                                                         | vater facil.<br>nce of sto                       | ities.<br>prmwate               | nsible for mai<br>The covenant<br>r facilities is ,                                        | for<br>recorded                  |                                         |                                | PERIPHEN                    | DET<br>WA<br>EAS                                                                                   | TENTION E<br>TER QUAL<br>SEMENT |  |
|                                                                                                                                                                                                                                         |                                              |                              |                         |                                                                           |                          |                                                                                                                                                                                                                                                                                                                                                                                | (F                                               |                                 |                                                                                            |                                  |                                         | 24                             |                             | SETBACK                                                                                            |                                 |  |
| Utility Provider<br>Date:<br>Authorized Signature for Utility                                                                                                                                                                           |                                              |                              |                         |                                                                           |                          | <u>County - Release of Easements</u><br>Except as noted or shown on this plat, the following parties hereby<br>consent to the release of all rights that may have accrued for their<br>use and benefit in the utility and drainage easements along the<br>original lot lines eliminated by this plat.                                                                          |                                                  |                                 |                                                                                            |                                  |                                         |                                | $\setminus$                 |                                                                                                    | 0                               |  |
| l, the under<br>been posted                                                                                                                                                                                                             | with the appro                               | certify that<br>opriate agen | a bond c<br>cy to ins   | or other security has<br>ure completion of all                            |                          | for their use<br>previously es<br>Any relocatio<br>owner's expe                                                                                                                                                                                                                                                                                                                | and bene<br>tablished<br>on of exi<br>nse. If th | fit wher<br>easemer<br>sting fo | lease any right<br>e there are ex<br>at, whether or<br>acilities will be<br>ies are reloca | xisting fac<br>not sho<br>e made | cilities with<br>wn on thi<br>at the pi | nin the<br>'s plat.<br>roperty | 25                          |                                                                                                    |                                 |  |
| streets and related improvements including indicated permanent<br>reference markers and monuments, benchmarks and property monument<br>in this subdivision in accordance with required standards and<br>specifications.                 |                                              |                              |                         |                                                                           |                          | will be released.<br>s<br>Knox County Department of Engineering and Public Works                                                                                                                                                                                                                                                                                               |                                                  |                                 |                                                                                            |                                  |                                         | HUNTER                         |                             |                                                                                                    |                                 |  |
|                                                                                                                                                                                                                                         |                                              |                              | Date:                   |                                                                           | _                        | Signed: _                                                                                                                                                                                                                                                                                                                                                                      |                                                  |                                 |                                                                                            | Date                             | :                                       |                                | PHA<br>20140715             | SE 1<br>50003014                                                                                   |                                 |  |
| Dept:                                                                                                                                                                                                                                   |                                              | 7                            | Title:                  |                                                                           |                          |                                                                                                                                                                                                                                                                                                                                                                                | <u>(WKUD)</u>                                    |                                 |                                                                                            |                                  |                                         |                                |                             | 26                                                                                                 | N30°26'00                       |  |
|                                                                                                                                                                                                                                         |                                              |                              |                         |                                                                           |                          | Ū                                                                                                                                                                                                                                                                                                                                                                              | <u>(WKUD)</u>                                    |                                 |                                                                                            | Date:                            |                                         |                                |                             |                                                                                                    |                                 |  |
| Guarantee of C                                                                                                                                                                                                                          | Completion of Stor                           | mwater Facilit               | ties.                   |                                                                           |                          | Signed:                                                                                                                                                                                                                                                                                                                                                                        |                                                  |                                 |                                                                                            | Date:                            |                                         |                                |                             |                                                                                                    |                                 |  |
| posted with a                                                                                                                                                                                                                           | the appropriate                              | agency to i                  | insure col              | other security has be<br>mpletion and stabilizat<br>ater plans which were |                          | Electric:                                                                                                                                                                                                                                                                                                                                                                      | <u>(LCUB)</u>                                    |                                 |                                                                                            |                                  |                                         |                                |                             |                                                                                                    | 27                              |  |
| approved the                                                                                                                                                                                                                            | day of_                                      |                              | , 20                    | ·                                                                         |                          | Signed: <u>-</u><br>Gas: (                                                                                                                                                                                                                                                                                                                                                     |                                                  |                                 |                                                                                            | Date:                            |                                         |                                |                             |                                                                                                    |                                 |  |
| Signed:                                                                                                                                                                                                                                 |                                              | <i>D</i>                     | 0ate:                   |                                                                           |                          | Signed:                                                                                                                                                                                                                                                                                                                                                                        |                                                  |                                 |                                                                                            | Date:                            |                                         |                                |                             |                                                                                                    | ZONIN<br>1–1.8                  |  |
| Dept:                                                                                                                                                                                                                                   |                                              | Ti                           | tle:                    |                                                                           |                          |                                                                                                                                                                                                                                                                                                                                                                                | ne: <u>(AT&amp;</u>                              | -                               |                                                                                            |                                  |                                         |                                |                             |                                                                                                    |                                 |  |
|                                                                                                                                                                                                                                         |                                              |                              |                         |                                                                           |                          | -                                                                                                                                                                                                                                                                                                                                                                              | elevision:                                       |                                 | <br>1 <u>ST)</u>                                                                           | Date:                            |                                         |                                |                             |                                                                                                    |                                 |  |
|                                                                                                                                                                                                                                         |                                              |                              |                         |                                                                           |                          | Signed: _                                                                                                                                                                                                                                                                                                                                                                      |                                                  |                                 |                                                                                            | Date:                            |                                         |                                |                             |                                                                                                    |                                 |  |
| CURVE BEA                                                                                                                                                                                                                               |                                              |                              | LENGTH                  |                                                                           | CHORD                    | RADIUS I                                                                                                                                                                                                                                                                                                                                                                       | LENGTH                                           | CUR VE                          | BEARING                                                                                    | TABLE<br>CHORD                   | RADIUS                                  | LENGTH                         |                             |                                                                                                    |                                 |  |
| C2 N22°30<br>C3 N34°23                                                                                                                                                                                                                  | 7'32"E 48.80<br>D'56"W 42.99<br>9'56"W 32.65 | 150.00<br>250.00             | 48.88<br>43.14<br>32.68 | C33 S59°48'17"W                                                           | 7.88<br>66.54<br>41.66   | 50.00                                                                                                                                                                                                                                                                                                                                                                          | 7.89<br>72.80<br>42.97                           | C50<br>C51<br>C52               | N21°16'01"W<br>S13°36'21"E<br>S32°02'27"E                                                  | 35.13<br>33.50<br>14.46          | 50.00<br>75.00<br>75.00                 | 35.89<br>33.78<br>14.48        |                             |                                                                                                    |                                 |  |
| C4 S29'1<br>C5 S69'4                                                                                                                                                                                                                    | 9'46"E 77.47<br>9'21"W 66.13<br>0'32"E 31.35 | 250.00                       | 77.79<br>66.32<br>31.48 | C34 N70°31'48"W<br>C35 N14°31'00"W<br>C36 S13°06'26"W                     | 42.33<br>51.46<br>8.76   | 50.00<br>50.00<br>75.00                                                                                                                                                                                                                                                                                                                                                        | 43.71<br>54.05<br>8.76                           | C53<br>C54<br>C55               | N34°09'47"W<br>N21°50'12"W<br>N00°25'13"W                                                  | 32.70<br>38.75<br>54.10          | 275.00<br>125.00<br>125.00              | 32.72<br>38.91<br>54.54        |                             |                                                                                                    |                                 |  |
| C7 N13°2<br>C8 N34°0                                                                                                                                                                                                                    | 7'07"E 139.45<br>9'47"W 29.73                | 100.00<br>250.00             | 154.31<br>29.74         | C37 S05°19'40"E<br>C38 S26°10'46"E                                        | 39.05<br>45.19           | 75.00<br>225.00                                                                                                                                                                                                                                                                                                                                                                | 39.50<br>45.27                                   | C56<br>C57                      | N24°42'30"E<br>N47°29'54"E                                                                 | 54.66<br>44.10                   | 125.00<br>125.00                        | 55.11<br>44.33                 |                             |                                                                                                    |                                 |  |
| C10 S23°0.                                                                                                                                                                                                                              | D'54"W 46.61<br>9'33"E 38.08<br>9'21"W 72.74 | 150.00                       | 46.80<br>38.19<br>72.96 | C40 N34°29'56"W                                                           | 24.73<br>35.92<br>24.66  |                                                                                                                                                                                                                                                                                                                                                                                | 24.74<br>35.94<br>24.68                          | C58<br>C59<br>C60               | N67°05'06"E<br>S25°07'24"W<br>N62°36'34"W                                                  | 37.42<br>38.62<br>32.81          | 125.00<br>25.00<br>25.00                | 37.56<br>44.13<br>35.79        |                             | 0                                                                                                  | <b>O</b> 1                      |  |
| C12 S69°4<br>C13 N23°2                                                                                                                                                                                                                  | 9'21"W 59.52<br>9'06"E 40.42                 | 225.00<br>25.00              | 59.69<br>47.07          | C42 S63*29'26"E<br>C43 N66*40'32"E                                        | 32.68<br>23.51           | 25.00<br>75.00                                                                                                                                                                                                                                                                                                                                                                 | 35.62<br>23.61                                   | C61<br>C62                      | N58°04'05"E<br>S26°25'10"E                                                                 | 1.79<br>7.65                     | 125.00<br>225.00                        | 1.79<br>7.65                   |                             | <b>ठ-</b>                                                                                          | 21                              |  |
| C15 N55°3.<br>C16 S27°1                                                                                                                                                                                                                 | 1'08"E 50.13                                 | 75.00<br>50.00               | 32.90<br>4.50<br>52.51  | C45 N34°09'47"W<br>C46 N48°18'47"W                                        | 104.59<br>26.75<br>27.96 | 225.00<br>75.00                                                                                                                                                                                                                                                                                                                                                                | 115.73<br>26.77<br>28.12                         | C65                             | S24°29'45"E<br>S29°34'31"E<br>N34°26'00"E                                                  | 27.80<br>5.36<br>33.47           | 275.00<br>175.00<br>25.00               | 27.81<br>5.36<br>36.68         |                             |                                                                                                    |                                 |  |
|                                                                                                                                                                                                                                         | 3'07"W 30.88<br>3'14"W 49.27                 | 50.00<br>50.00               | 31.39<br>51.52<br>52.40 | C47 N66°44'53"W<br>C48 S04°31'12"W                                        | 20.08<br>98.15<br>45.93  | 75.00<br>50.00                                                                                                                                                                                                                                                                                                                                                                 | 20.14<br>137.81<br>47.72                         | C66                             | S77°46'31"E                                                                                | 21.97                            | 25.00                                   | 22.75                          |                             |                                                                                                    | EE                              |  |
| C20 N03°4.<br>C21 S04°5.                                                                                                                                                                                                                | 3'52"W 31.43<br>9'25"E 50.26                 | 50.00<br>75.00               | 31.97<br>51.25          | <u>                                     </u>                              | +0.93                    |                                                                                                                                                                                                                                                                                                                                                                                | T1.12                                            |                                 |                                                                                            |                                  |                                         |                                |                             | 06                                                                                                 | 6/29                            |  |
| C22 S27'3                                                                                                                                                                                                                               | 0'36"E 7.70<br>0'37"W 21.02                  |                              | 7.70<br>21.03<br>34.93  |                                                                           |                          |                                                                                                                                                                                                                                                                                                                                                                                |                                                  |                                 | LINE I                                                                                     | NE TABLE<br>BEARING              | DIS                                     | STANCE                         |                             |                                                                                                    |                                 |  |
| C25 N22°4<br>C26 N34°2                                                                                                                                                                                                                  | 8'46"E 40.23<br>9'56"W 29.39                 | 25.00<br>225.00              | 46.75<br>29.41          |                                                                           |                          |                                                                                                                                                                                                                                                                                                                                                                                |                                                  |                                 |                                                                                            | <u>)7°35'39"E</u><br>51°42'22"E  |                                         | 12.84<br>33.79                 |                             |                                                                                                    |                                 |  |
| C28 S28*5                                                                                                                                                                                                                               | 1'17"E 8.53<br>6'24"E 72.04<br>4'54"E 4.79   | 275.00                       | 8.53<br>72.24<br>4.79   |                                                                           |                          |                                                                                                                                                                                                                                                                                                                                                                                | D.E                                              |                                 | CL LEGEND<br>Inage easemen                                                                 | Τ                                |                                         |                                |                             |                                                                                                    |                                 |  |
| C30 N38'5                                                                                                                                                                                                                               | 1'02"W 47.43                                 | 75.00                        | 48.26                   | T                                                                         |                          |                                                                                                                                                                                                                                                                                                                                                                                | _                                                |                                 | TYPE LEGENI                                                                                |                                  |                                         |                                |                             |                                                                                                    |                                 |  |
|                                                                                                                                                                                                                                         | GR<br>0 30                                   | <sup>60</sup>                | SCAL                    | ıĽ                                                                        | 240<br>                  | )                                                                                                                                                                                                                                                                                                                                                                              | -                                                |                                 | NAGE EASEMENT                                                                              |                                  |                                         |                                |                             |                                                                                                    |                                 |  |
|                                                                                                                                                                                                                                         |                                              |                              |                         |                                                                           |                          | EXISTING UTILITY EASEMENT                                                                                                                                                                                                                                                                                                                                                      |                                                  |                                 |                                                                                            |                                  |                                         |                                | 6-E                         | ΞΕ                                                                                                 | E                               |  |
|                                                                                                                                                                                                                                         |                                              | ( IN FEE<br>1 inch = 6       |                         |                                                                           |                          |                                                                                                                                                                                                                                                                                                                                                                                |                                                  |                                 |                                                                                            |                                  |                                         |                                |                             |                                                                                                    |                                 |  |
|                                                                                                                                                                                                                                         | .YN                                          | СН                           | Ę                       | SURV                                                                      | 'E                       | YS                                                                                                                                                                                                                                                                                                                                                                             | ; L                                              |                                 | - <b>C</b>                                                                                 |                                  |                                         |                                |                             |                                                                                                    | WN BY:                          |  |
|                                                                                                                                                                                                                                         |                                              |                              | _                       | AS-BUIL                                                                   |                          | _                                                                                                                                                                                                                                                                                                                                                                              |                                                  |                                 |                                                                                            | /                                | $\land$                                 |                                | $\bigwedge$                 | CHEC                                                                                               | CKED E<br>Roved                 |  |
|                                                                                                                                                                                                                                         |                                              |                              |                         | . KNOXV                                                                   |                          |                                                                                                                                                                                                                                                                                                                                                                                |                                                  |                                 |                                                                                            |                                  | $\rightarrow$                           |                                |                             | SCAL                                                                                               | E: 1"=                          |  |