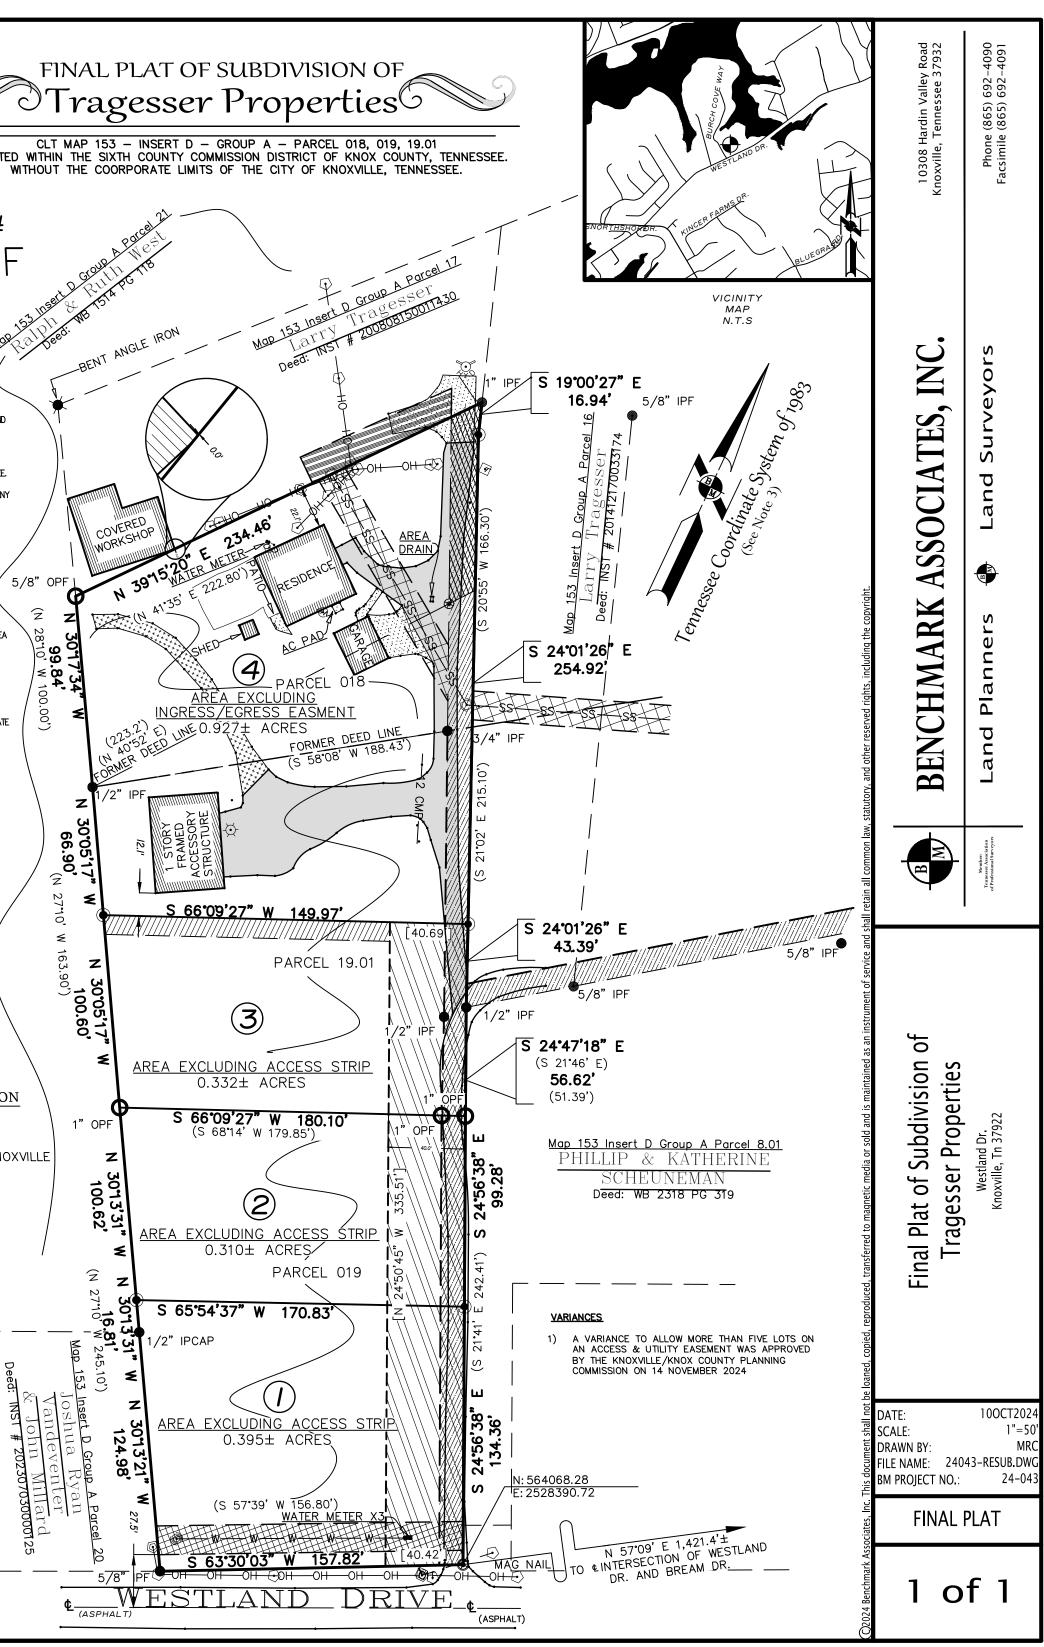

|                                                                                                                                                                                                                                                                                                                                                                                                                           | -                                                                            |                                                |                                                                                                   |                        |                      |                      |                       |
|---------------------------------------------------------------------------------------------------------------------------------------------------------------------------------------------------------------------------------------------------------------------------------------------------------------------------------------------------------------------------------------------------------------------------|------------------------------------------------------------------------------|------------------------------------------------|---------------------------------------------------------------------------------------------------|------------------------|----------------------|----------------------|-----------------------|
| Certificate of Ownership and General Dedication                                                                                                                                                                                                                                                                                                                                                                           | NOTES                                                                        |                                                |                                                                                                   |                        |                      |                      |                       |
| (I, We), the undersigned owner(s) of the property shown herein, hereby adopt this as (my, our) plan of subdivision and dedicate the streets as shown to the public use                                                                                                                                                                                                                                                    | ,                                                                            | MATION AS FOLLOWS:                             |                                                                                                   |                        |                      |                      |                       |
| forever and hereby certify that (I am, we are) the owner(s) in fee simple of the property, and as property owner(s) have an unrestricted right to dedicate right—of—way                                                                                                                                                                                                                                                   |                                                                              | TRAGESSER                                      | RCEL: 018.019.19.01                                                                               |                        |                      | (                    |                       |
| and/or grant easement as shown on this plat.                                                                                                                                                                                                                                                                                                                                                                              |                                                                              | 200808150011430                                | KULL: <u>UIA, UI9, 19,01</u>                                                                      |                        |                      |                      |                       |
|                                                                                                                                                                                                                                                                                                                                                                                                                           | ALL OF THE F                                                                 | register's office for                          | KNOX COUNTY, TENNESSEE.                                                                           |                        |                      |                      |                       |
| LARRY TRAGESSER (OWNER) DATE                                                                                                                                                                                                                                                                                                                                                                                              |                                                                              |                                                | ESUBDIVIDE THE THREE EXISTING PA<br>ACCESS AND UTILITY EASEMENT.                                  | ARCELS INTO            |                      |                      | SITUATE               |
| <u>Certification of Final Plat — All Indicated Markers. Monuments and Benchmarks Set</u><br>I hereby certify that I am a registered land surveyor licensed to practice surveying                                                                                                                                                                                                                                          | 3) <u>NORTH NOTE :</u>                                                       |                                                |                                                                                                   |                        |                      |                      |                       |
| under the laws of the State of Tennessee. I further certify that this plat and accompanying drawings, documents, and statements conform, to the best of my                                                                                                                                                                                                                                                                |                                                                              | ORDINATE SYSTEM OF<br>ATUM: NAD 83(2011)       | 1983                                                                                              |                        |                      |                      |                       |
| knowledge, to all applicable provisions of the Knoxville—Knox County Subdivision<br>Regulations except as has been itemized, described and justified in a report filed                                                                                                                                                                                                                                                    |                                                                              | ATUM: NAVD88 GEOID: 20<br>IM: NAVD88 GEOID: 20 | 003                                                                                               | F                      | PLANN                | IING F               | ILE #                 |
| with the Planning Commission, or for variances and waivers which have been<br>approved as identified on the final plat. The indicated permanent reference markers                                                                                                                                                                                                                                                         | <u>GNSS INFORMA</u><br>TDOT REFEREN                                          |                                                | 2,511,086.90°N:592,902.26°)                                                                       | 1 -                    |                      | ц c                  | 24-F                  |
| and monuments, benchmarks and property monuments were in place on theday of, 20                                                                                                                                                                                                                                                                                                                                           | DATE(S) OF OF                                                                | IPMENT: LEICA GS16<br>ISERVATION: 27 AUG 2     | 2024, 31 JULY 2024, 30 JULY 2024                                                                  | 4 I                    | 1-2                  | - 2                  |                       |
|                                                                                                                                                                                                                                                                                                                                                                                                                           |                                                                              | LE FACTOR AT SITE: C                           |                                                                                                   |                        |                      |                      |                       |
| REGISTERED LAND SURVEYOR RLS: 1501 DATE                                                                                                                                                                                                                                                                                                                                                                                   | GNSS POSITIONAL QUALITY: H(0.08') V(0.12')<br>DISTANCES SHOWN HEREON: GROUND |                                                |                                                                                                   |                        |                      |                      |                       |
| Certification of the Accuracy of Survey                                                                                                                                                                                                                                                                                                                                                                                   | 4) <u>FEMA FIRM INF</u><br>FLOOD MAP NO                                      |                                                | CTIVE DATE: 5 AUGUST 2013)                                                                        |                        |                      |                      | Mol                   |
| I hereby certify that this is an accurate on the ground survey, made under my<br>supervision; that this survey has been made using the latest recorded deed and                                                                                                                                                                                                                                                           |                                                                              |                                                | EAS: ZONE X (OTHER AREAS) — OU<br>EMA SFHAS SOURCED FROM FEMA'                                    |                        |                      | od hazard            | (                     |
| any other information furnished by the Title Attorney; that there are no<br>encroachments or projections other than those shown; that the survey is correct to                                                                                                                                                                                                                                                            |                                                                              |                                                | FOR ANY DETERMINATION OR LOCA                                                                     |                        |                      |                      |                       |
| the best of my knowledge and belief; & that this is a Category "1" Survey, with a ratio of precision exceeding 1:10,000, and that this survey was done in compliance with the current Minimum Standards of Practice for the State of Tennessee.                                                                                                                                                                           |                                                                              | se out of the making                           | ITIONS, PHYSICAL DEVICES AND PIP<br>G OF OR FAILURE TO MAKE SUCH I                                |                        |                      |                      |                       |
|                                                                                                                                                                                                                                                                                                                                                                                                                           | 6) THE ACCOMPAN                                                              | IMING SURVEY WAS MA                            | DE ON THE GROUND AND CORRECT                                                                      |                        |                      |                      |                       |
|                                                                                                                                                                                                                                                                                                                                                                                                                           |                                                                              |                                                | THERE ARE NO VISIBLE ENCROACHI<br>N. THIS SURVEY WAS MADE IN ACC                                  |                        |                      |                      |                       |
|                                                                                                                                                                                                                                                                                                                                                                                                                           |                                                                              |                                                | e most recent record documen<br>E 111Le search. No 111Le search                                   |                        |                      |                      |                       |
|                                                                                                                                                                                                                                                                                                                                                                                                                           |                                                                              |                                                | ubject to zoning regulations a                                                                    |                        |                      |                      |                       |
|                                                                                                                                                                                                                                                                                                                                                                                                                           |                                                                              |                                                |                                                                                                   |                        |                      |                      |                       |
| REGISTERED LAND SURVEYOR RLS: 1501 DATE                                                                                                                                                                                                                                                                                                                                                                                   |                                                                              |                                                | his plat is obtained by the Nev<br>Ly onto Westland Drive.                                        | NLY CREATED ACCES      | ss and utility easen | <i>i</i> leni. Lot 1 | /                     |
| Certification of Approval of Public Sanitary Sewer System – Minor Subdivisions<br>This is to certify that the subdivision shown hereon is approved subject to the installation of public                                                                                                                                                                                                                                  | 10) A MAINTENANC                                                             | E AGREEMENT FOR THE                            | e 40° wide access and utility ea                                                                  | ASEMENT IS OF REC      | ORD AS INSTRUMENT    | #                    | (                     |
| sanitary sewers and treatment facilities, and that such installation shall be in accordance with State and<br>local regulations. It is the responsibility of the property owner to verify with the Utility Provider the                                                                                                                                                                                                   |                                                                              |                                                |                                                                                                   |                        |                      |                      | $\setminus$           |
| availability of sanitary sewers in the vicinity of the lot(s) and to pay for the installation of the required connections.                                                                                                                                                                                                                                                                                                | REPRESENTED                                                                  |                                                | NS WITHIN THE INSTRUMENTS OF RE<br>VERTY GAP. HOWEVER, LARRY TRAG                                 |                        |                      |                      |                       |
|                                                                                                                                                                                                                                                                                                                                                                                                                           | GAP.                                                                         |                                                |                                                                                                   |                        |                      |                      |                       |
| FIRST UTILITY DISTRICT DATE                                                                                                                                                                                                                                                                                                                                                                                               | CHANCE THE N                                                                 | ION-CONFORMING STAT                            | NOT INCREASE ANY ZONING NON-C<br>US OF THE EXISTING STRUCTURES.<br>LS MAY BE REQUIRED AT SOME TIM | DOCUMENTATION AS       | s to the legal stat  | IUS OF THE STRUCTU   | RES OR VARIANCES      |
| Certification of Approval of Public Water System - Minor Subdivisions                                                                                                                                                                                                                                                                                                                                                     |                                                                              |                                                | age easements shall be ten (10                                                                    |                        |                      |                      |                       |
| This is to certify that the subdivision shown hereon is approved subject to the installation of a public water system, and that such installation shall be in accordance with State and local regulations. It is the responsibility of the property owner to verify with the Utility Provider the availability of water system in the vicinity of the lot(s) and to pay for the installation of the required connections. | RIGHTS-OF-W                                                                  | Y, INCLUDING PREVIOU                           | SLY APPROVED JOINT PERMANENT I<br>LOT LINES AND ON THE INSIDE OF                                  | ,<br>EASEMENTS (JPEs). | EASEMENTS OF FIVE    |                      |                       |
|                                                                                                                                                                                                                                                                                                                                                                                                                           |                                                                              | AREA TABLE                                     |                                                                                                   |                        |                      |                      | 7                     |
|                                                                                                                                                                                                                                                                                                                                                                                                                           |                                                                              | A                                              | REA BEFORE (ARC                                                                                   | ES)                    | AREA AFT             | ER (ACRES)           |                       |
| FIRST UTILITY DISTRICT DATE                                                                                                                                                                                                                                                                                                                                                                                               |                                                                              |                                                | PARCEL 018                                                                                        | 0.633 ±                |                      | 0.520 ±              | ]                     |
| Owner Certification for Public Sewer and Water Service - Minor Subdivisions                                                                                                                                                                                                                                                                                                                                               |                                                                              |                                                | PARCEL 019                                                                                        | 0.921 ±                | LOT 2                | 0.401 ±              |                       |
| (I, We) the undersigned owner(s) of the property shown herein understand that it is our responsibility to verify with the Utility Provider the availability of public sewer and water systems in the vicinity of the lot(s) and to pay for the installation of the required connections.                                                                                                                                  |                                                                              |                                                | PARCEL 19.1                                                                                       |                        | LOT 3                | $1.008 \pm$          |                       |
|                                                                                                                                                                                                                                                                                                                                                                                                                           |                                                                              |                                                | TOTAL                                                                                             | 2.354 ±                | TOTAL                | 2.354 ±              | j                     |
|                                                                                                                                                                                                                                                                                                                                                                                                                           |                                                                              |                                                |                                                                                                   | LEGEND                 |                      | _                    | _ /                   |
| LARRY TRAGESSER (OWNER) DATE                                                                                                                                                                                                                                                                                                                                                                                              | N 0°0'                                                                       | 0" E 00.0'                                     | FOUND BEARING                                                                                     | G/DISTANC              | Ε                    |                      |                       |
| Zoning<br>Zoning Shown on Official Map                                                                                                                                                                                                                                                                                                                                                                                    | (N 0°0                                                                       | (N 0°0'0" E 00.0') RECORD B                    |                                                                                                   | ARING/DISTANCE         |                      |                      |                       |
|                                                                                                                                                                                                                                                                                                                                                                                                                           | [N 0°0                                                                       | '0" E 00.0']                                   | EASEMENT CAL                                                                                      | LS                     |                      |                      |                       |
| ZONING REPRESENTATIVE DATE                                                                                                                                                                                                                                                                                                                                                                                                |                                                                              |                                                | IRON PIN (FOUND)                                                                                  |                        |                      |                      | $\setminus$           |
| <u>Certification of No Recorded Easements</u><br>This is to certify that there are no known recorded drainage or utility easements on lot line(s) being<br>eliminated on this subdivision plat.                                                                                                                                                                                                                           |                                                                              |                                                | IRON PIPE (FOUNE                                                                                  | , ,                    | •                    |                      | ١                     |
|                                                                                                                                                                                                                                                                                                                                                                                                                           | I                                                                            |                                                | 5/8" IRON PIN W                                                                                   |                        |                      |                      |                       |
|                                                                                                                                                                                                                                                                                                                                                                                                                           |                                                                              | -                                              | BENT ANGLE IRON<br>MAG NAIL                                                                       | I (FOUND)              |                      |                      |                       |
| REGISTERED LAND SURVEYOR RLSI50I DATE                                                                                                                                                                                                                                                                                                                                                                                     |                                                                              |                                                | SS CLEANOUT                                                                                       |                        | <u>c</u>             | OWNER IN             | FORMATIO              |
| Addressing Department Certification                                                                                                                                                                                                                                                                                                                                                                                       |                                                                              | پ<br>ب                                         | LIGHT POLE                                                                                        |                        |                      |                      | RAGESSER              |
| l, the undersigned, hereby certify that the subdivision name and all street names conform to the Knoxville<br>or Knox County Street Naming and Addressing Ordinance, the Addressing Guidelines and Procedures,                                                                                                                                                                                                            |                                                                              | -^<br>₩                                        | GAS METER                                                                                         |                        | 10060                | 865-70               | 05-4337<br>DRIVE, KNO |
| and these regulations.                                                                                                                                                                                                                                                                                                                                                                                                    | =                                                                            | -<br>K                                         | FIRE HYDRANT                                                                                      |                        | 10009                |                      | 37922                 |
|                                                                                                                                                                                                                                                                                                                                                                                                                           | À                                                                            | بَرَ <sup>~</sup><br>1                         |                                                                                                   |                        |                      |                      |                       |
| ADDRESSING REPRESENTATIVE DATE                                                                                                                                                                                                                                                                                                                                                                                            |                                                                              |                                                | TELECOMUNICATION                                                                                  | N PEDESTAL             | -                    |                      |                       |
| Knox County Department of Engineering and Public Works<br>The Knox County Department of Engineering and Public Works hereby approves this plat on this the                                                                                                                                                                                                                                                                |                                                                              | 1)                                             | LOT NUMBERS                                                                                       |                        |                      |                      |                       |
| day of, 20                                                                                                                                                                                                                                                                                                                                                                                                                | OH                                                                           |                                                | UTILITY POLE -                                                                                    | OVERHEA                | DDIRECTIC            | <sup>DN</sup>        |                       |
|                                                                                                                                                                                                                                                                                                                                                                                                                           | —_SS—                                                                        |                                                | SANITARY SEWI                                                                                     | ER AND MA              | NHOLE                |                      |                       |
| ENGINEERING REPRESENTATIVE DATE                                                                                                                                                                                                                                                                                                                                                                                           |                                                                              | 4<br>4<br>4<br>4<br>4<br>4                     | CONCRETE SUR                                                                                      | FACE                   |                      |                      |                       |
| Taxes and Assessments<br>This is to certify that all property taxes and assessments due on this property have been paid.                                                                                                                                                                                                                                                                                                  | + + + + + + + + + + + + + + + + + + +                                        | +++++++++++++++++++++++++++++++++++++++        | DIRT ROAD                                                                                         |                        |                      |                      |                       |
|                                                                                                                                                                                                                                                                                                                                                                                                                           |                                                                              |                                                | ASPHALT SURFA                                                                                     |                        |                      |                      | Ç                     |
| KNOX COUNTY TRUSTEE DATE                                                                                                                                                                                                                                                                                                                                                                                                  |                                                                              |                                                | 12' PROPERTY GAI                                                                                  | ,                      |                      |                      |                       |
| Planning Commission Certification of Approval for Recording – Final Plat<br>This is to certify that the subdivision plat shown hereon has been found to comply with the Subdivision                                                                                                                                                                                                                                       |                                                                              |                                                | 12' INGRESS/EGRE<br>40' ACCESS AND                                                                |                        |                      | •                    | Ις ρι Δτ)             |
| This is to certity that the subdivision plat shown hereon has been found to comply with the Subdivision<br>Regulations of Knoxville and Knox County and with existing official plans, with the exception of any<br>variances and waivers noted on this plat and in the minutes of the Knoxville-Knox County Planning                                                                                                      |                                                                              |                                                | 10' VEGETATION B                                                                                  |                        | •                    |                      | ·····                 |
| variances and waivers noted on this plat and in the minutes of the Knoxville-Knox County Planning<br>Commission, on this the day of, 20, and that the record plat is<br>hereby approved for recording in the office of the Knox County Register of Deeds. Pursuant to Section                                                                                                                                             |                                                                              |                                                | 15' FUD EASEMEN                                                                                   | •                      |                      | ,                    |                       |
| 13-3-405 of Tennessee Code Annotated, the approval of this plat by the Planning Commission shall not                                                                                                                                                                                                                                                                                                                      |                                                                              |                                                | 15' FUD EASEMEN                                                                                   | •                      | ,                    | WB 2045 PG           | 865)                  |
| be deemed to constitute or effect an acceptance by the City of Knoxville or Knox County of the dedication<br>of any street or other ground upon the plat.                                                                                                                                                                                                                                                                 |                                                                              |                                                | 15' FUD EASEMEN                                                                                   |                        | -                    |                      |                       |
| SIGNED DATE                                                                                                                                                                                                                                                                                                                                                                                                               |                                                                              |                                                |                                                                                                   |                        | n<br>N               |                      |                       |
| JOILS DATE                                                                                                                                                                                                                                                                                                                                                                                                                | 1                                                                            |                                                | GRAPHIC                                                                                           |                        | _                    |                      |                       |
|                                                                                                                                                                                                                                                                                                                                                                                                                           |                                                                              |                                                | ( IN FEET )                                                                                       |                        | 50 ft.               | -                    |                       |
|                                                                                                                                                                                                                                                                                                                                                                                                                           | 50                                                                           | 0                                              | 25 50                                                                                             | 100                    |                      |                      | 200                   |
|                                                                                                                                                                                                                                                                                                                                                                                                                           |                                                                              |                                                |                                                                                                   |                        |                      |                      |                       |