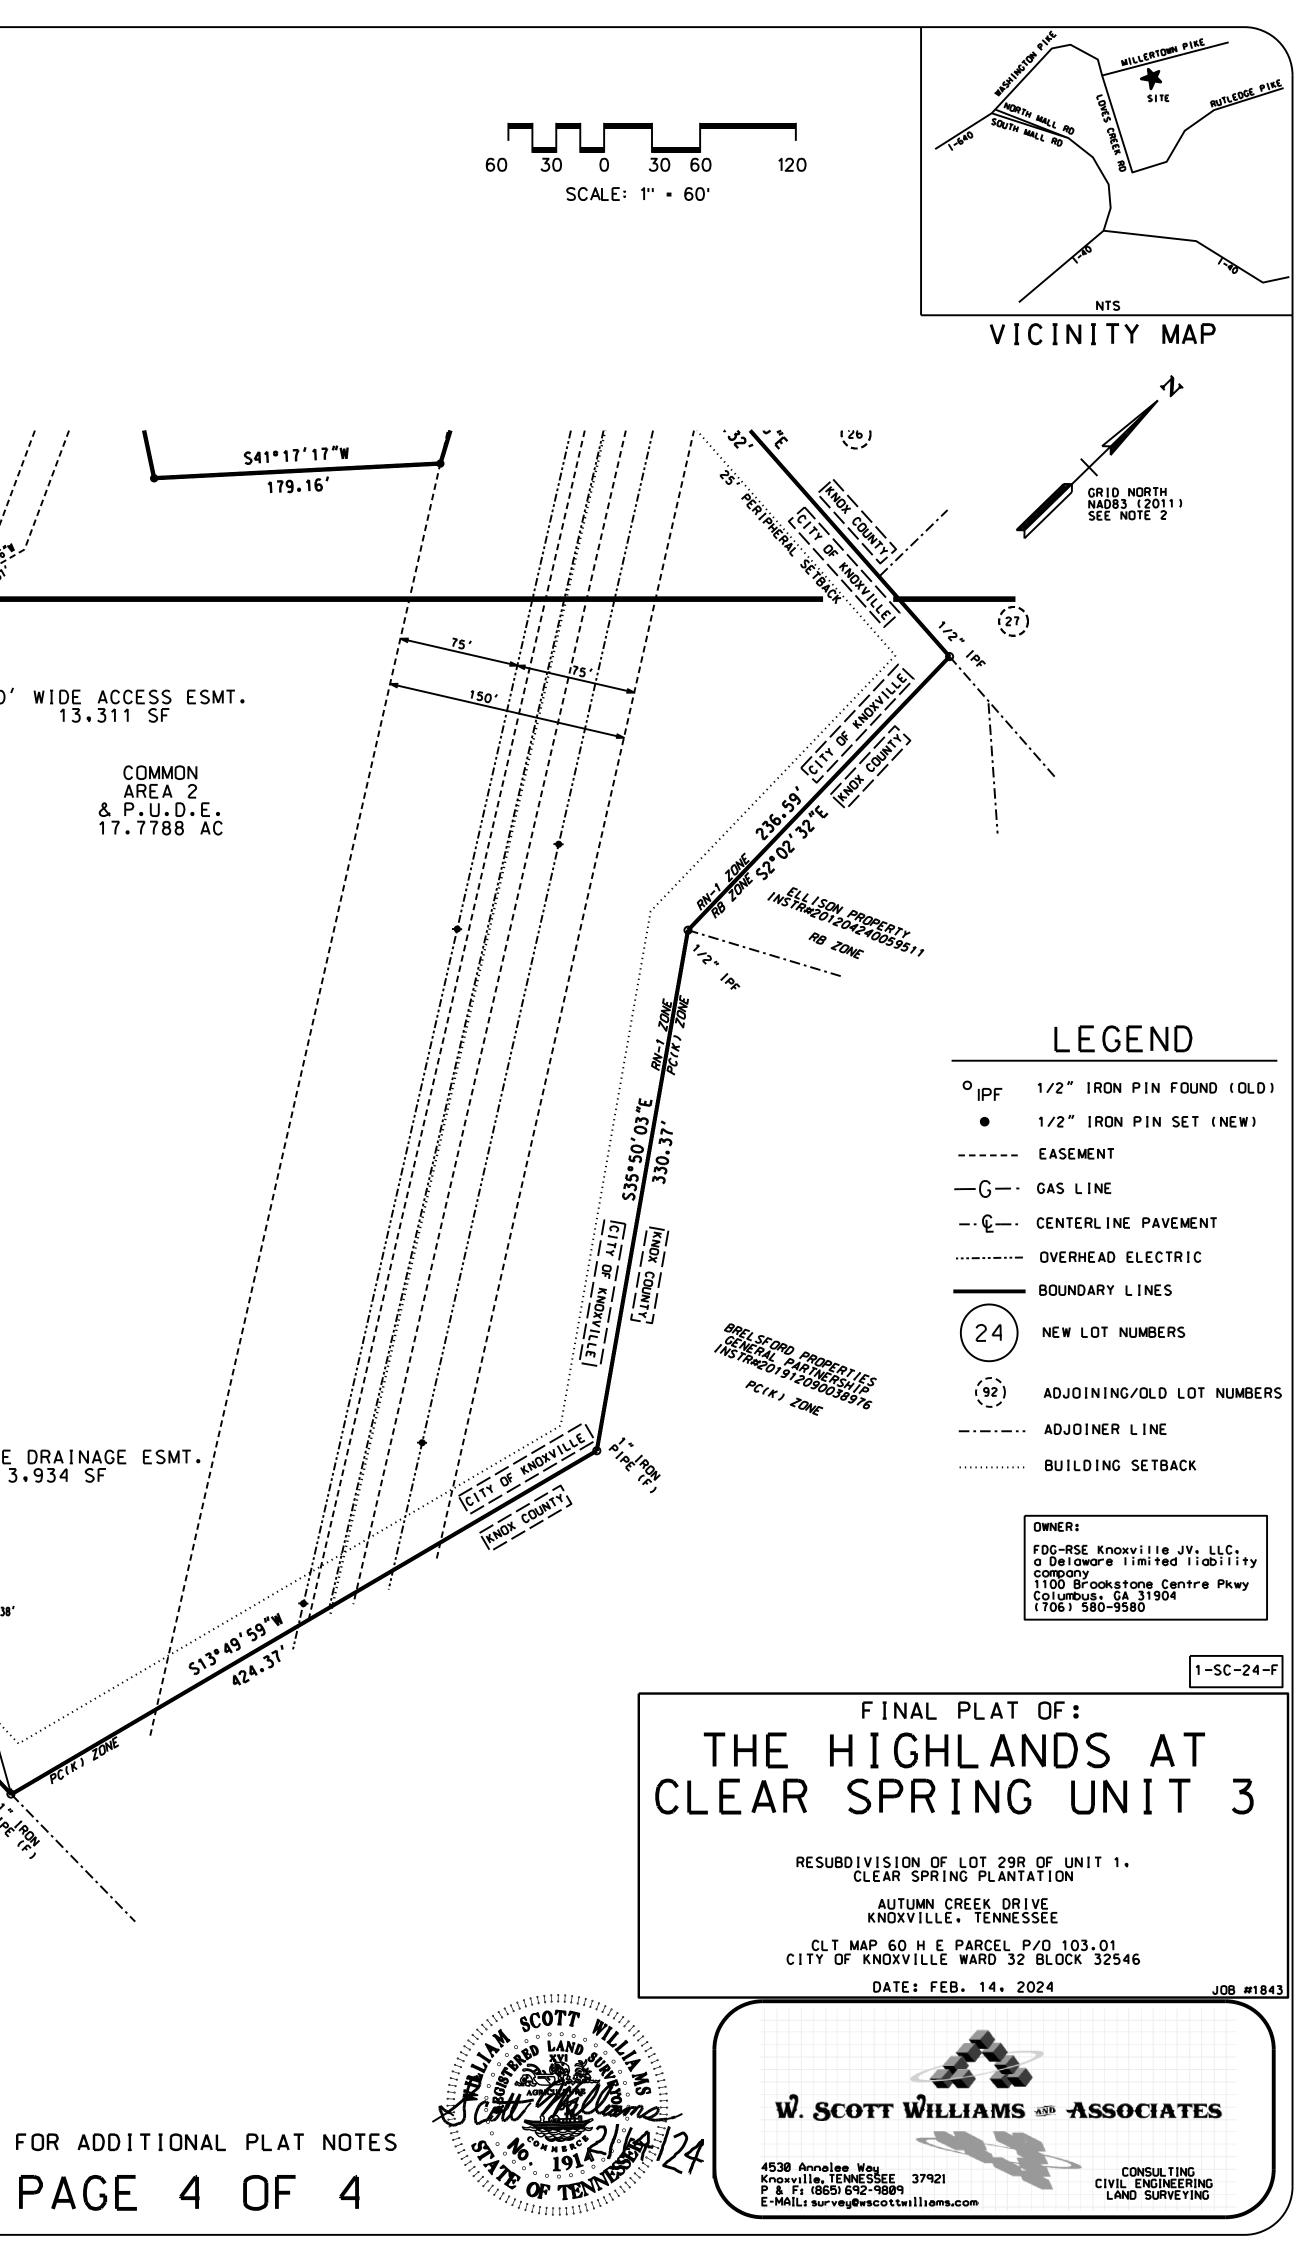

| ADDITIONAL PLAT                              |

NOTARY "SEAL"

WRITTEN.\_\_\_\_\_ My commission expires \_\_\_\_\_

The property owner(s) is (are) responsible for maintaining stormwater facilities on this property. See Covenants Document recorded with the Register of Deeds as Instrument Nos. 200801090052206 & 202001170047610.