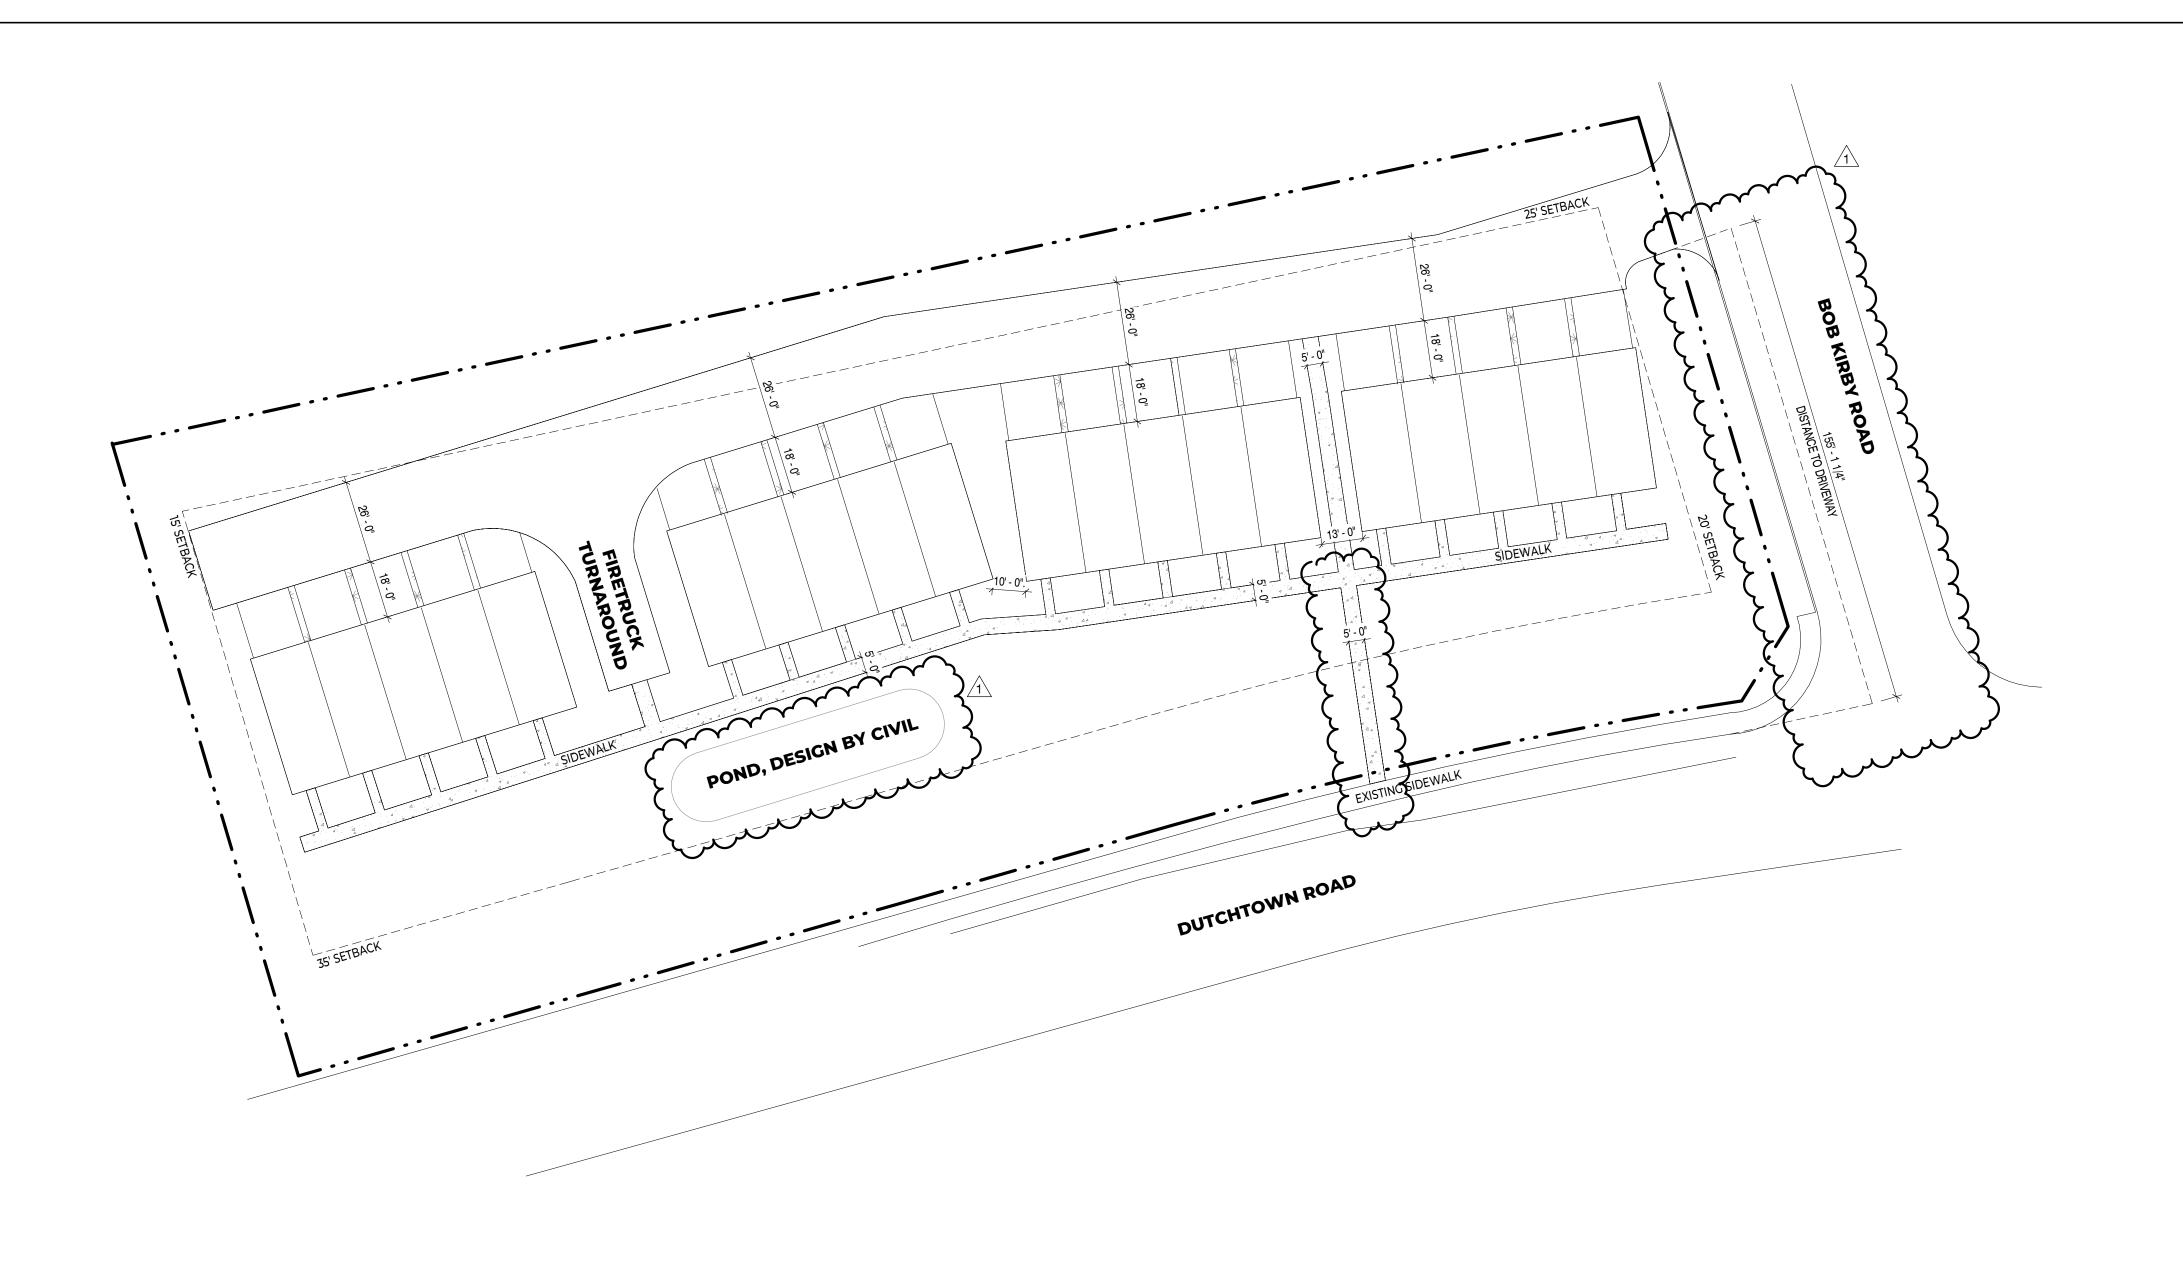

## PROPERTY INFORMATION

PROPERTY ADDRESS: 9805 DUTCHTOWN RD KNOXVILLE, TN 37923

ZONING: MINIMUM SETBACKS: FRONT: 20'

SIDES: REAR: 25'

PERIPHERY SETBACKS NOT LESS THAN 35' UNLESS ADJACENT TO ZONED A, RA, RB, RAF, PR, OS, E OR, TC IN WHICH CAN BE REDUCED TO 15'.

PARCEL ID: 118 150 LOCATION ADDRESS: 118 BOB KIRBY RD CLT MAP:

PARCEL: PARCEL TYPE: NORMAL DISTRICT: REC. ACERAGE: 2.13 ACRES CALC. ACREAGE:

RECORDED PLAT: 20211208-0046095 RECOREDED DEED: 20190516-0067370 DEED TYPE: DEED: DEED DEED DATE: 5/16/2019

## **GENERAL NOTES**

- 1. COMPLY WITH THE CODES ADOPTED BY KNOX COUNTY, TN INSPECTIONS BUREAU INCLUDING: KNOX COUNTY ZONING ORDINANCE (CURRENT ADOPTED EDITION WITH AMENDMENTS) 2018 INTERNATIONAL RESIDENTIAL CODE 2018 INTERNATIONAL BUILDING CODE 2018 INTERNATIONAL ENERGY CONSERVATION CODE 2017 NATIONAL ELECTRICAL CODE 2018 INTERNATIONAL FUEL GAS CODE 2018 INTERNATIONAL MECHANICAL CODE 2018 INTERNATIONAL PLUMBING CODE 2018 INTERNATIONAL FIRE CODE WITH LOCAL AMENDMENTS 2009 ICC A117.1 ACCESSIBILITY CODE
- 2. CONTRACTOR SHALL FIELD VERIFY ALL DIMENSIONS AND ACCESSIBILITY PRIOR TO BEGINNING WORK.
- 3. ALL FINISHES AND FINAL PRODUCT SELECTION SHALL BE REVIEWED AND APPROVED BY THE OWNER.
- 4. ALL WRITTEN DIMENSIONS SHOWN IN THE DRAWINGS TAKE PRECEDENCE OVER SCALED DIMENSIONS. DIMENSIONS SHOWN TAKEN FROM FACE F STUD OR FACE OF CMU.
- 5. CONTRACTOR SHALL COORDINATE THE WORK OF ALL TRADES INVOLVED.
- 6. ALL MATERIALS SHOWN OR CALLED FOR ON THESE PLANS SHALL BE INSTALLED PER MANUFACTURER'S RECOMMENDATIONS AND SPECIFICATIONS.
- 7. THE CONTRACTOR SHALL BE RESPONSIBLE FOR OBTAINING ALL REQUIRED PERMITS FOR THE PROPOSED WORK.
- 8. THE COORDINATION OF ALL REQUIRED BUILDING DEPARTMENT INSPECTIONS IS THE RESPONSIBILITY OF THE CONTRACTOR.
- 9. THE CONTRACTOR SHALL BE RESPONSIBLE FOR LOCATING EXISTING UNDERGROUND UTILITIES. THE CONTRACTOR SHALL EXERCISE EXTREME CAUTION IN EXCAVATING, TRENCHING AND INSTALLATION OF THE NEW FOUNDATION SYSTEM AT THE SITE. THE CONTRACTOR SHALL IMMEDIATELY NOTIFY THE ARCHITECT SHOULD ANY EXISTING UNDERGROUND UTILITIES INTERFERE WITH THE PROPOSED WORK.
- 10. WEATHER RESISTIVE BARRIERS AND FLASHINGS SHALL BE INSTALLED IN CONFORMANCE WITH THE REQUIREMENTS OF THE INTERNATIONAL RESIDENTIAL CODE, THE CURRENT EDITION OF THE ARCHITECTURAL SHEET METAL MANUAL PUBLISHED BY SMACNA, AND THE MANUFACTURER'S GUIDELINES FOR PRODUCT INSTALLATION.
- 11. FIELD VERIFY ALL DIMENSIONS PRIOR TO ANY FABRICATION, INSTALLATION OR ERECTION OF MATERIALS.
- 13. CONTRACTOR SHALL VERIFY LOCATION OF EXISTING HOUSE FOUNDATION, PROPERTY LINES AND DIMENSIONS, AND ALL SETBACKS. PROPERTY DIMENSIONS SHOWN ARE ROUGHLY TAKEN FROM SCALING MAP BY KGIS.