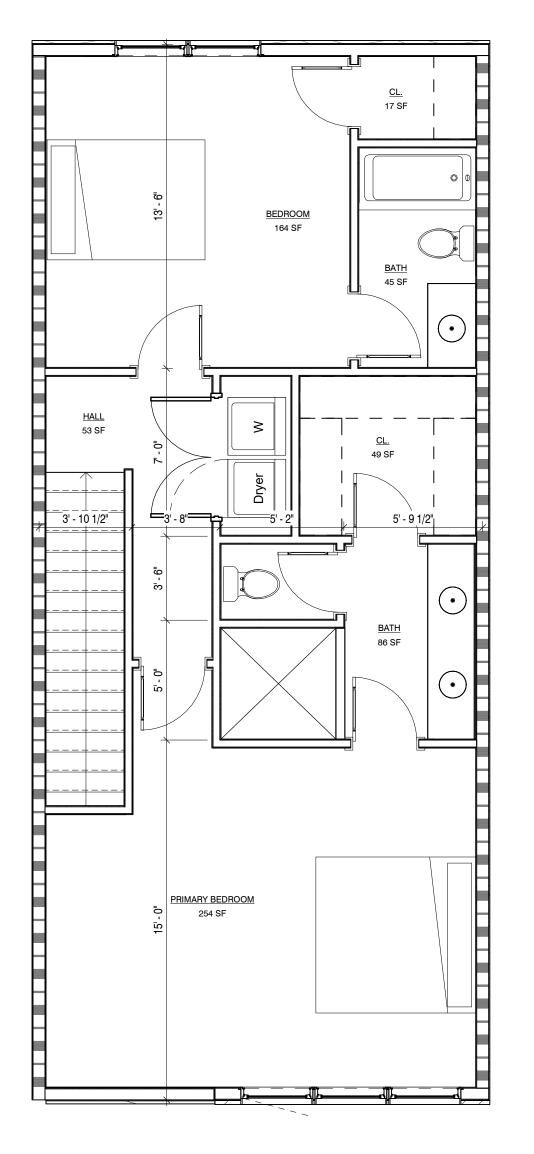

UNIT A

Project Number

11/21/2024 Drawn By Checked By Checker

Author

1) FIRST FLOOR PLAN - UNIT B 1/4" = 1'-0"

2 SECOND FLOOR PLAN - UNIT B 1/4" = 1'-0"

3 THIRD FLOOR - UNIT B
1/4" = 1'-0"

A NEW DEVELOPMENT FOR: DUTCHTOWN RD TOWNHOMES UNIT B