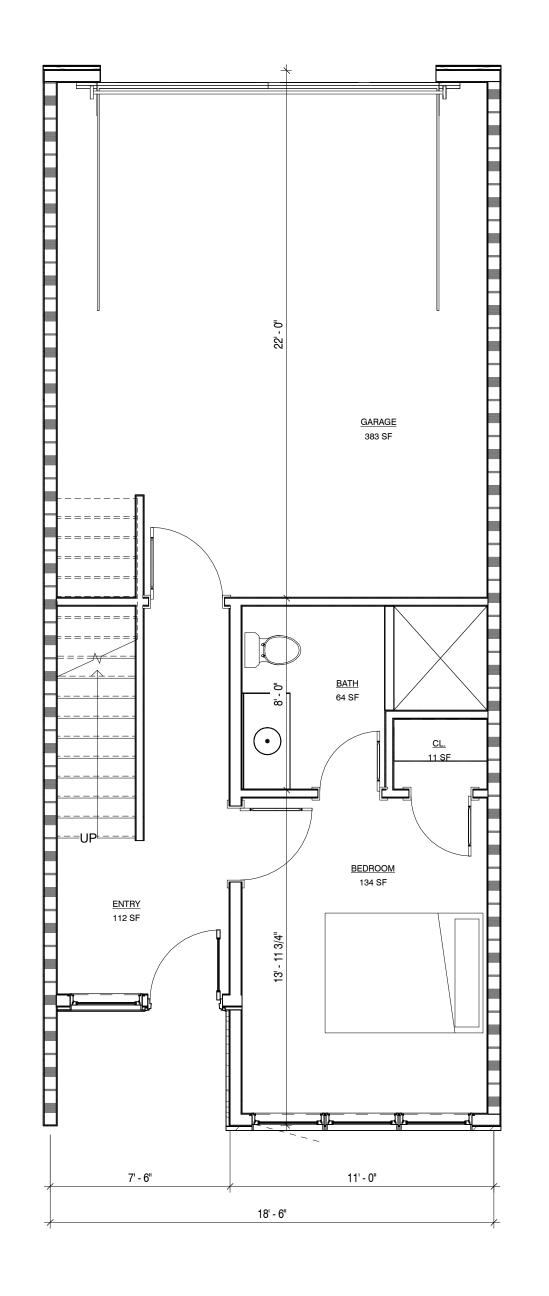

UNIT A

Project Number

11/21/2024 Drawn By Checked By Checker

Author

1) FIRST FLOOR PLAN - UNIT B 1/4" = 1'-0"

2 SECOND FLOOR PLAN - UNIT B 1/4" = 1'-0"

3 THIRD FLOOR - UNIT B
1/4" = 1'-0"

A NEW DEVELOPMENT FOR: DUTCHTOWN RD TOWNHOMES UNIT B