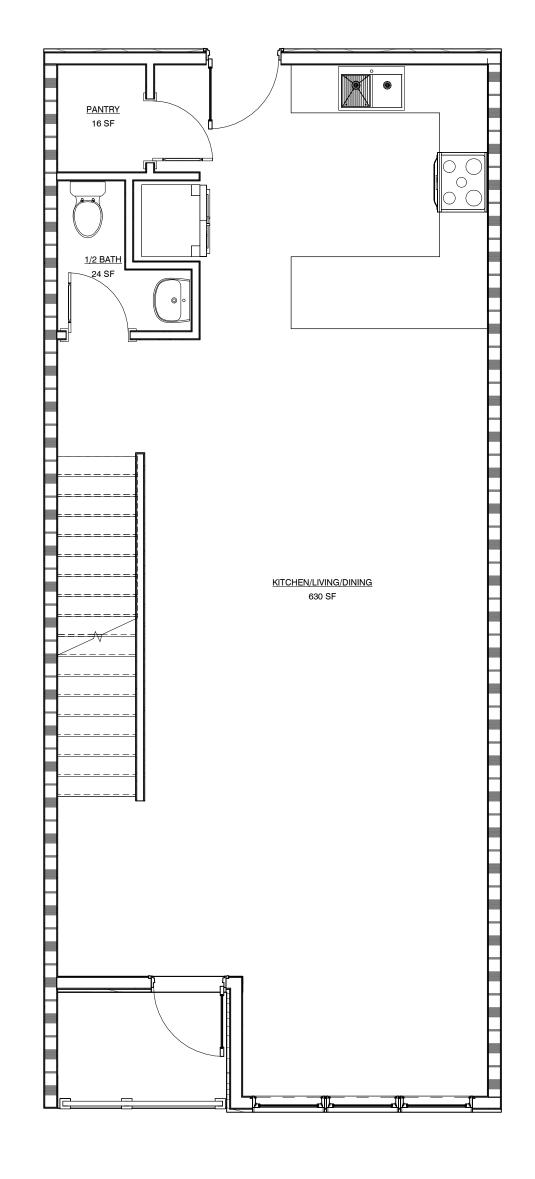

LANDSCAPE PLAN

Project Number

Checked By

11/21/2024 Author Drawn By

1-C-25-DP AA002

Checker

Revised: 12/23/2024

1) FIRST FLOOR PLAN - UNIT A 1/4" = 1'-0" 2 SECOND FLOOR PLAN - UNIT A 1/4" = 1'-0" 3 THIRD FLOOR - UNIT A 1/4" = 1'-0"