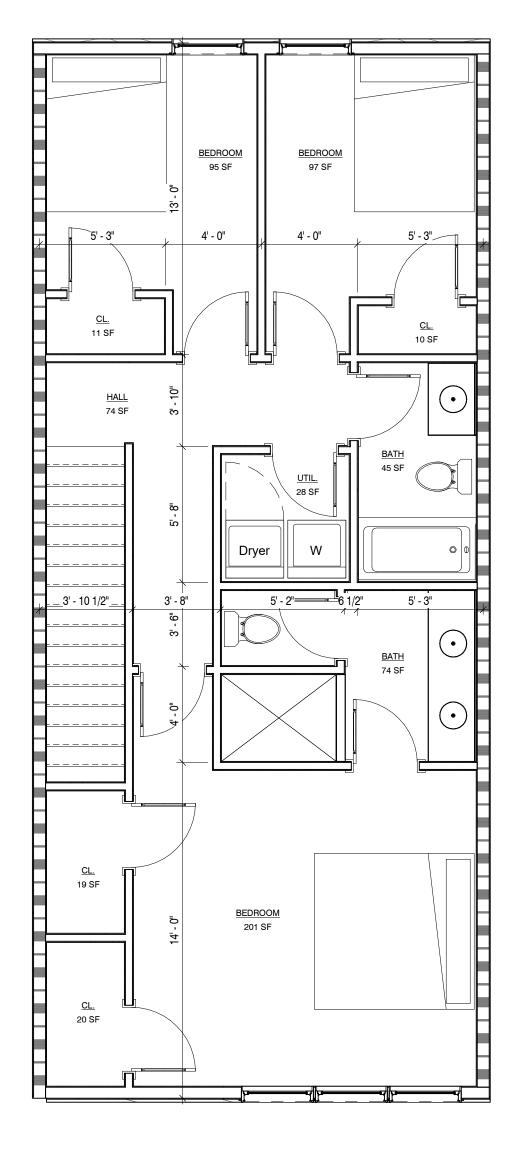

LANDSCAPE PLAN

Project Number

Checked By

11/21/2024 Author Drawn By

1-C-25-DP AA002

Checker

Revised: 12/23/2024

1) FIRST FLOOR PLAN - UNIT A 1/4" = 1'-0" 2 SECOND FLOOR PLAN - UNIT A 1/4" = 1'-0" 3 THIRD FLOOR - UNIT A 1/4" = 1'-0"