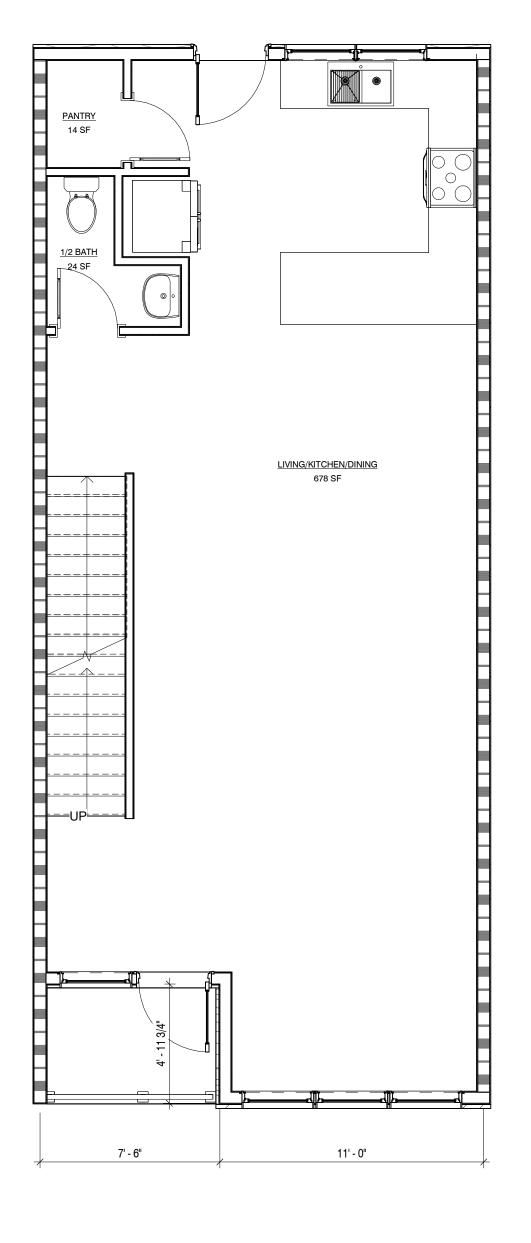

UNIT A

Project Number

11/21/2024 Drawn By Checked By Checker

Author

1) FIRST FLOOR PLAN - UNIT B 1/4" = 1'-0"

2 SECOND FLOOR PLAN - UNIT B 1/4" = 1'-0"

3 THIRD FLOOR - UNIT B
1/4" = 1'-0"

A NEW DEVELOPMENT FOR: DUTCHTOWN RD TOWNHOMES UNIT B