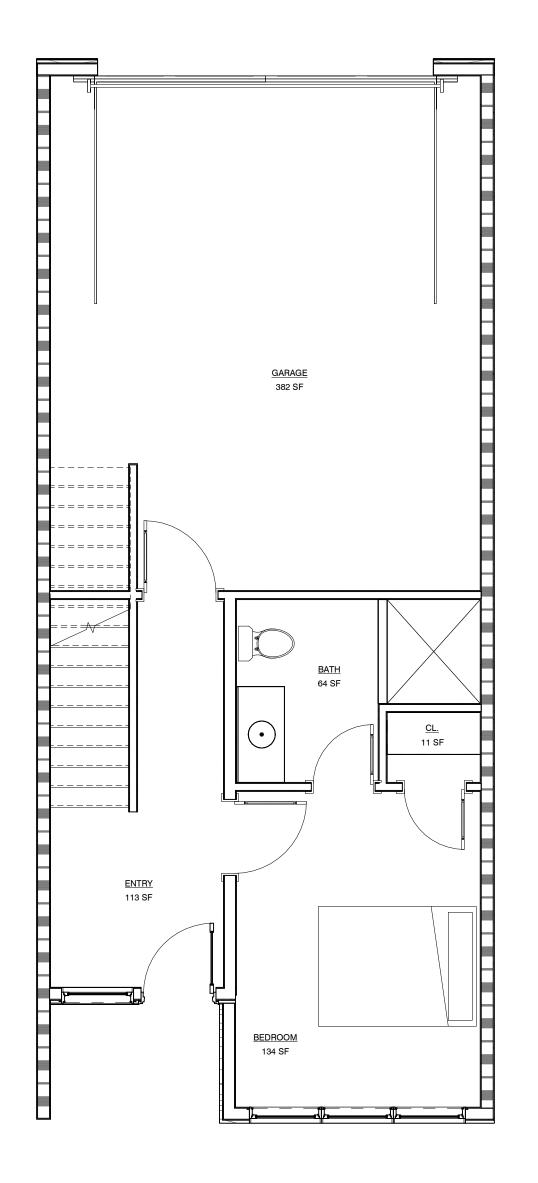

LANDSCAPE PLAN

Project Number

Checked By

11/21/2024 Author Drawn By

1-C-25-DP AA002

Checker

Revised: 12/23/2024

1) FIRST FLOOR PLAN - UNIT A 1/4" = 1'-0" 2 SECOND FLOOR PLAN - UNIT A 1/4" = 1'-0" 3 THIRD FLOOR - UNIT A 1/4" = 1'-0"