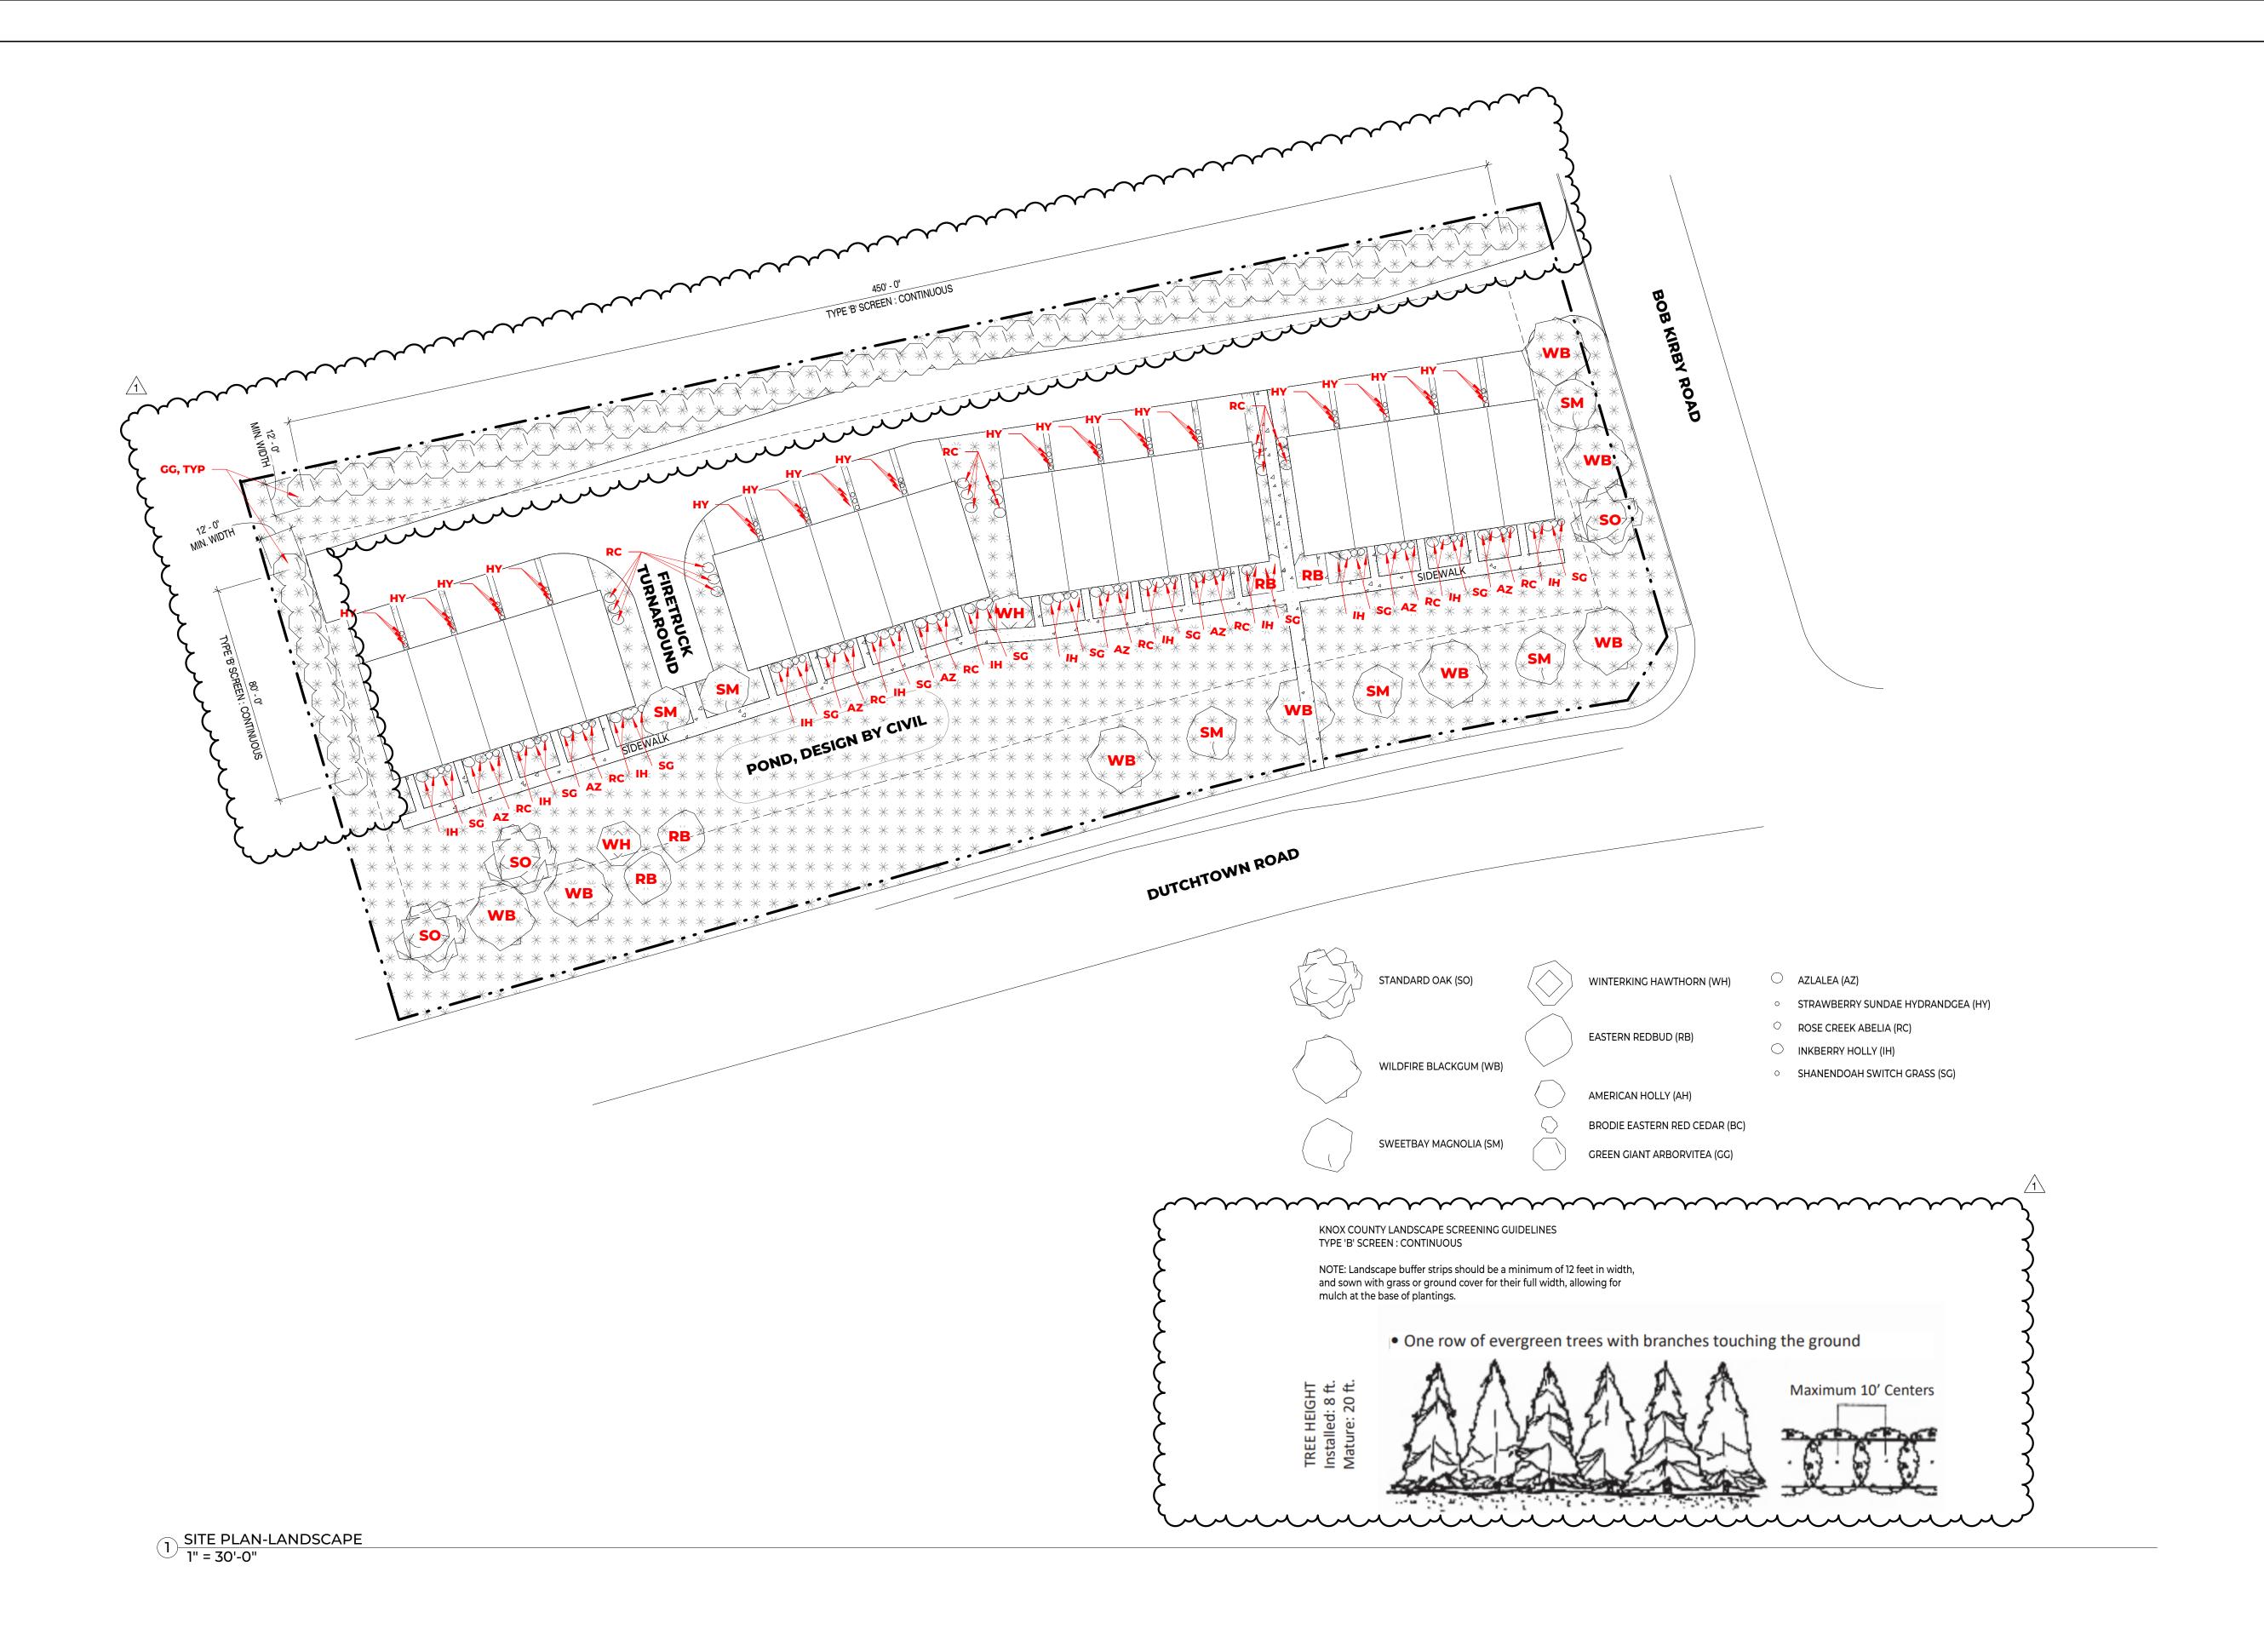

LANDSCAPE PLAN

Project Number

Checked By

11/21/2024 Author Drawn By

1-C-25-DP AA002

Checker

Revised: 12/23/2024

1) FIRST FLOOR PLAN - UNIT A 1/4" = 1'-0" 2 SECOND FLOOR PLAN - UNIT A 1/4" = 1'-0" 3 THIRD FLOOR - UNIT A 1/4" = 1'-0"