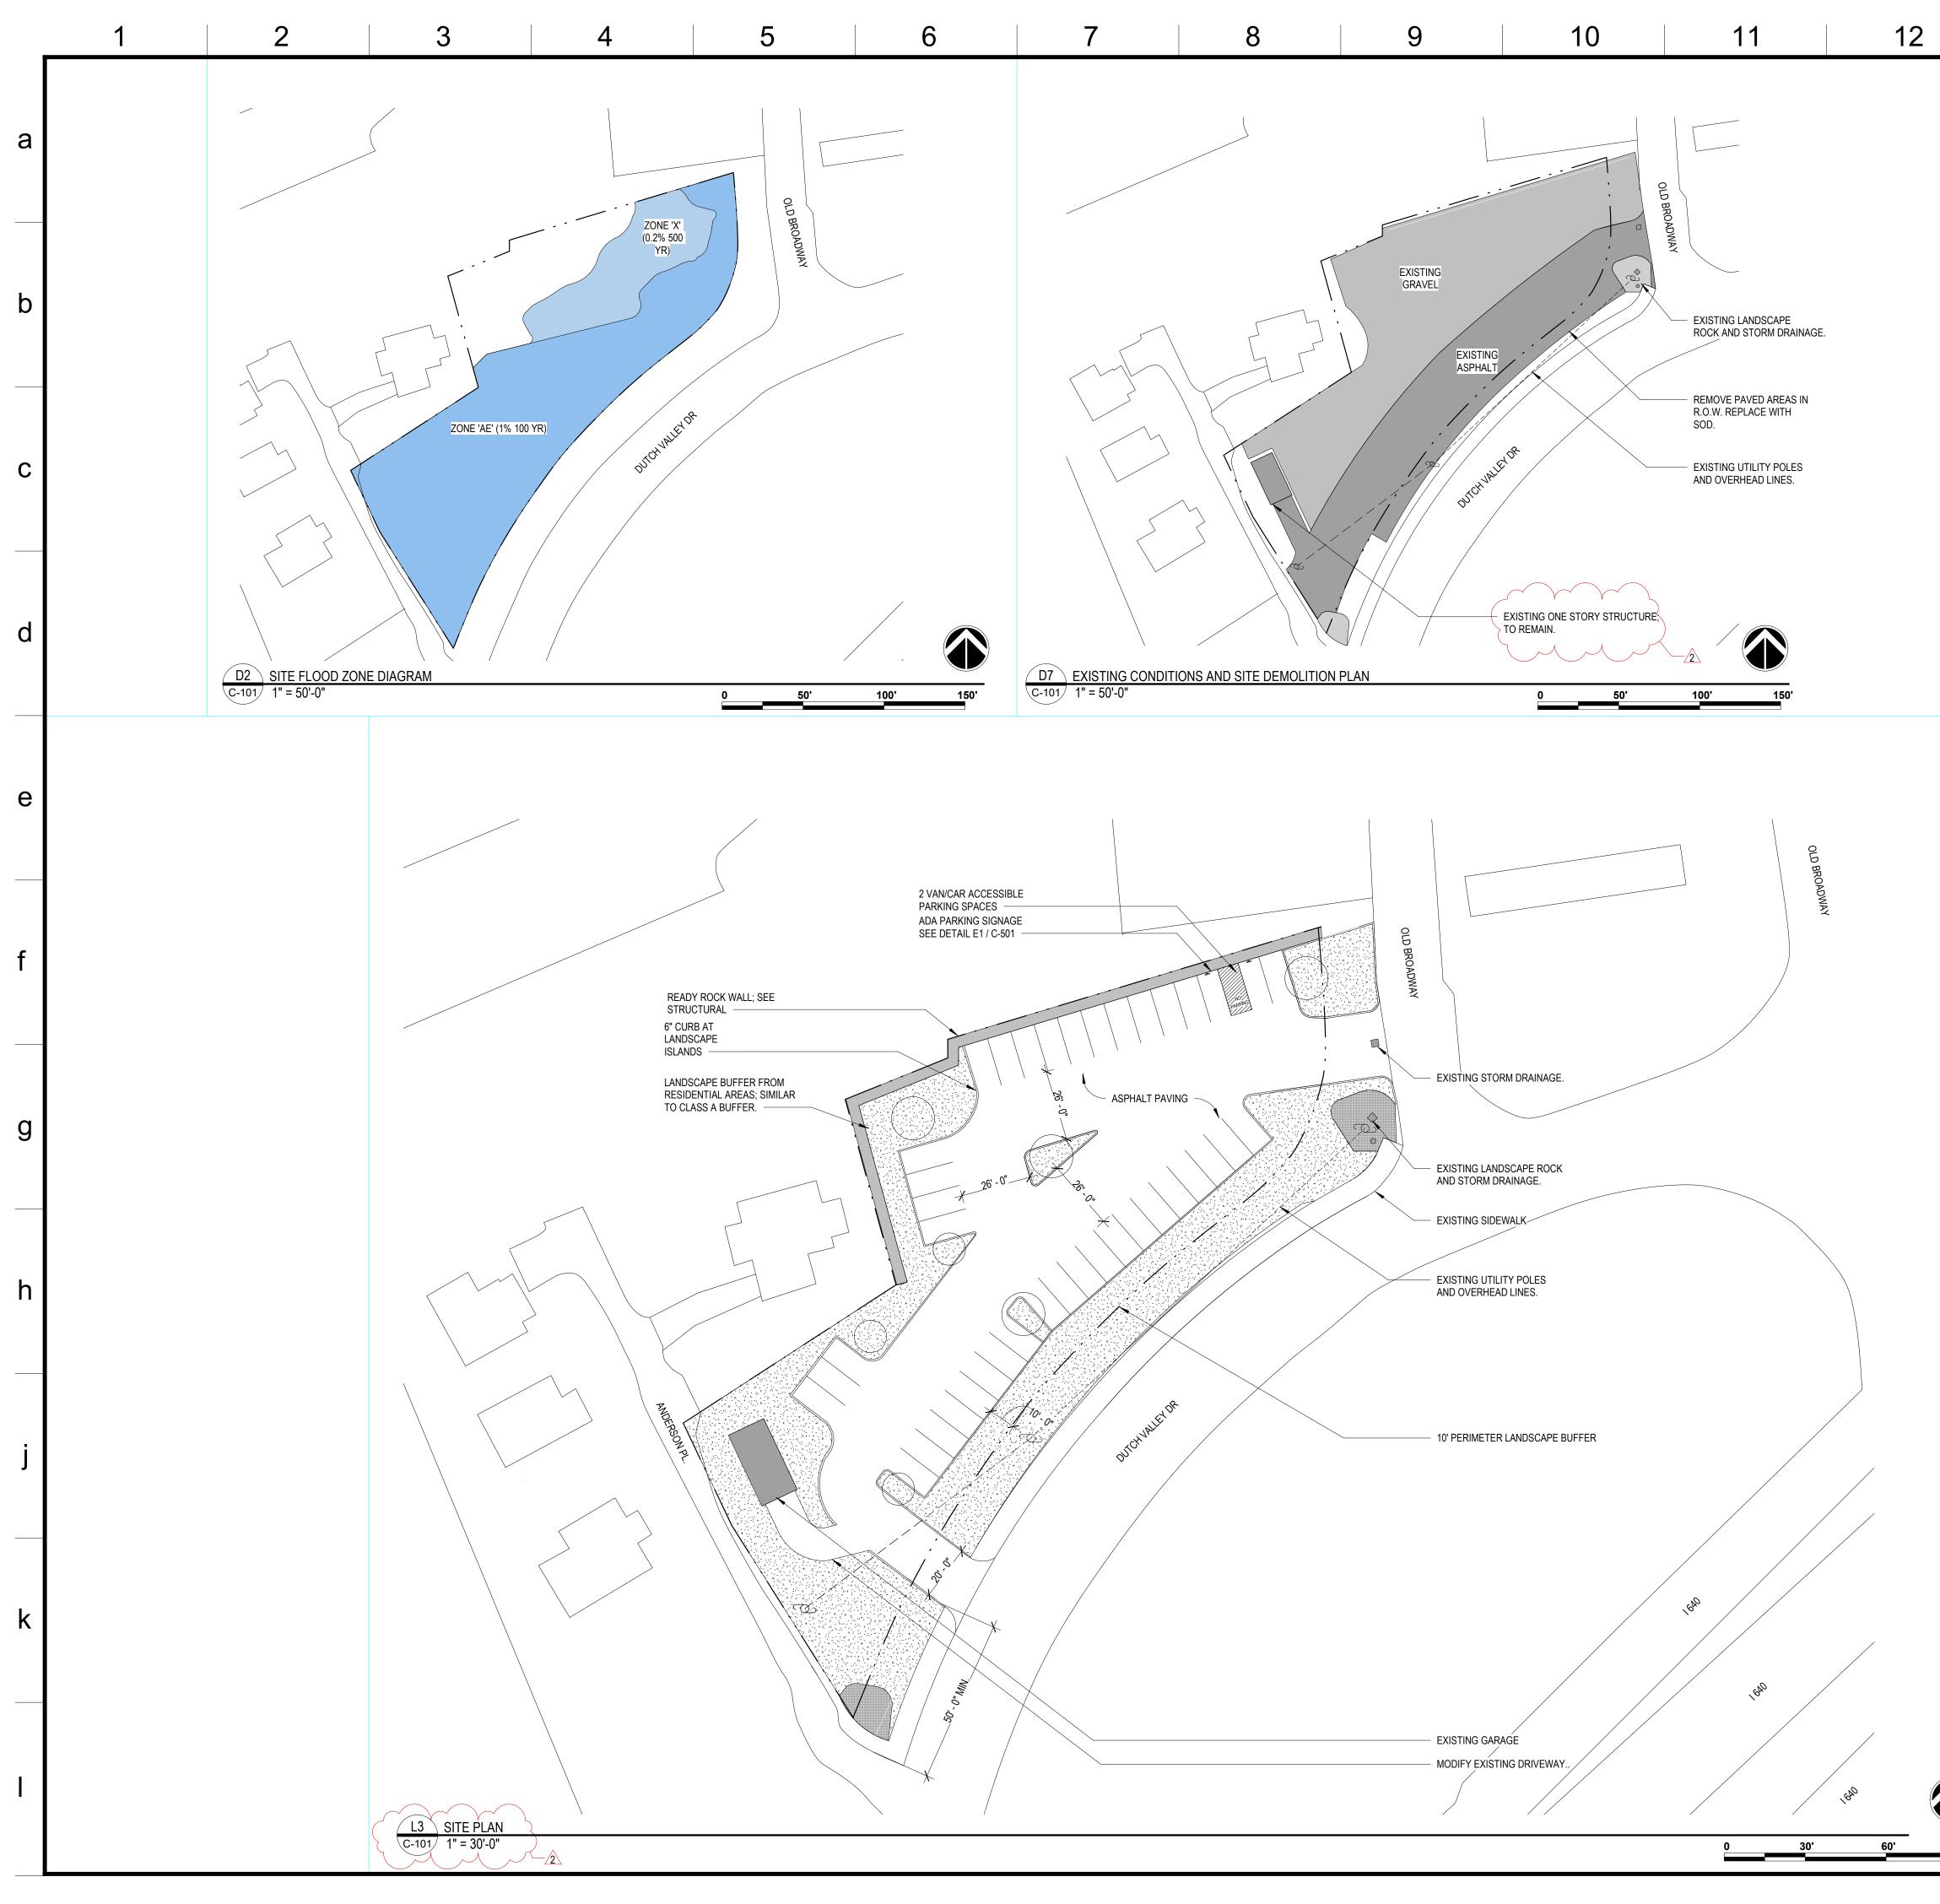

| 13                                                                                                                                                                                                                                                                                                                                                                                                                                                                                                                                                                                                                                                     | 14                                                                                                                                                                                                                                                                                                                                                                                                                                                                                                                                                                                         | 15                                                                                                                        |                                                                                                                  |
|--------------------------------------------------------------------------------------------------------------------------------------------------------------------------------------------------------------------------------------------------------------------------------------------------------------------------------------------------------------------------------------------------------------------------------------------------------------------------------------------------------------------------------------------------------------------------------------------------------------------------------------------------------|--------------------------------------------------------------------------------------------------------------------------------------------------------------------------------------------------------------------------------------------------------------------------------------------------------------------------------------------------------------------------------------------------------------------------------------------------------------------------------------------------------------------------------------------------------------------------------------------|---------------------------------------------------------------------------------------------------------------------------|------------------------------------------------------------------------------------------------------------------|
| ZONING INFORMA                                                                                                                                                                                                                                                                                                                                                                                                                                                                                                                                                                                                                                         | ATION                                                                                                                                                                                                                                                                                                                                                                                                                                                                                                                                                                                      |                                                                                                                           | benefield - richters                                                                                             |
| PROJECT:                                                                                                                                                                                                                                                                                                                                                                                                                                                                                                                                                                                                                                               | 4657 OLD BROADWAY PARKING<br>4657 OLD BROADWAY                                                                                                                                                                                                                                                                                                                                                                                                                                                                                                                                             |                                                                                                                           |                                                                                                                  |
| JURISDICTION:                                                                                                                                                                                                                                                                                                                                                                                                                                                                                                                                                                                                                                          | KNOXVILLE, TN, 37918<br>KNOXVILLE, TENNESSEE                                                                                                                                                                                                                                                                                                                                                                                                                                                                                                                                               |                                                                                                                           | planning ■<br>architecture ■                                                                                     |
| PARCEL NUMBER:<br>BLOCK / LOT NUMBER:                                                                                                                                                                                                                                                                                                                                                                                                                                                                                                                                                                                                                  | 069DA01502<br>37850                                                                                                                                                                                                                                                                                                                                                                                                                                                                                                                                                                        |                                                                                                                           | ■<br>902 North Central Street<br>Knoxville, TN 37917 ■                                                           |
| ZONING:                                                                                                                                                                                                                                                                                                                                                                                                                                                                                                                                                                                                                                                | C-G-1 (GENERAL COMMERCIAL)                                                                                                                                                                                                                                                                                                                                                                                                                                                                                                                                                                 |                                                                                                                           | (865) 637-7009 =                                                                                                 |
| FLOOD PLAIN:<br>DIMENSIONAL STANDARDS:                                                                                                                                                                                                                                                                                                                                                                                                                                                                                                                                                                                                                 | ZONE 'AE', ZONE 'X'                                                                                                                                                                                                                                                                                                                                                                                                                                                                                                                                                                        |                                                                                                                           |                                                                                                                  |
| BULK<br>MAX. IMPERVIOUS SURFACE:                                                                                                                                                                                                                                                                                                                                                                                                                                                                                                                                                                                                                       | LESS THAN 1/2 AN ACRE                                                                                                                                                                                                                                                                                                                                                                                                                                                                                                                                                                      |                                                                                                                           |                                                                                                                  |
| FOLLOWING:<br>FOR EVERY 15 PARKING<br>PARKING LOT ISLANDS M<br>IN DOUBLE.                                                                                                                                                                                                                                                                                                                                                                                                                                                                                                                                                                              | ER 20,000 SF, THEY MUST COMPLY WI<br>STALLS, 1 PARKING LOT ISLAND IS N<br>IUST BE A MINIMUM OF 120 SF IN SIN<br>TREE FOR A SINGLE ROW, AND 2 SHA                                                                                                                                                                                                                                                                                                                                                                                                                                           | EEDED.<br>GLE ROWS, 240 SF                                                                                                | 1-B-25-SU<br>12.17.2024                                                                                          |
| REQUIRED.<br>FOR EVERY 100 LINEAR F<br>3 SHADE AND/OR EV                                                                                                                                                                                                                                                                                                                                                                                                                                                                                                                                                                                               | /IN. OF SHRUBS MUST BE EVERGREE                                                                                                                                                                                                                                                                                                                                                                                                                                                                                                                                                            | EN)                                                                                                                       |                                                                                                                  |
| TOTAL ACCESSIBLE SPACES                                                                                                                                                                                                                                                                                                                                                                                                                                                                                                                                                                                                                                | 40<br>2'(1 VAN, 1<br>NONE REQ                                                                                                                                                                                                                                                                                                                                                                                                                                                                                                                                                              | <u> </u>                                                                                                                  |                                                                                                                  |
| SITE DEVELOPME                                                                                                                                                                                                                                                                                                                                                                                                                                                                                                                                                                                                                                         | ENT AREA                                                                                                                                                                                                                                                                                                                                                                                                                                                                                                                                                                                   |                                                                                                                           |                                                                                                                  |
| SITE ACREAGE:<br>PROPOSED DISTURBED AREA:<br>% PROPOSED DISTURBED AREA:                                                                                                                                                                                                                                                                                                                                                                                                                                                                                                                                                                                | 28,040SF (0.64 ACRI<br>17,610 SF (.41 ACRE)<br>63%                                                                                                                                                                                                                                                                                                                                                                                                                                                                                                                                         |                                                                                                                           |                                                                                                                  |
|                                                                                                                                                                                                                                                                                                                                                                                                                                                                                                                                                                                                                                                        |                                                                                                                                                                                                                                                                                                                                                                                                                                                                                                                                                                                            |                                                                                                                           |                                                                                                                  |
|                                                                                                                                                                                                                                                                                                                                                                                                                                                                                                                                                                                                                                                        | VITH CITY OF KNOXVILLE STANDARDS                                                                                                                                                                                                                                                                                                                                                                                                                                                                                                                                                           | 5.                                                                                                                        |                                                                                                                  |
| 2. SEE ZONING INFORMATION FOF<br>GUIDELINES.                                                                                                                                                                                                                                                                                                                                                                                                                                                                                                                                                                                                           | R LANDSCAPE ISLAND PLANTING                                                                                                                                                                                                                                                                                                                                                                                                                                                                                                                                                                |                                                                                                                           |                                                                                                                  |
| SITE PLAN NOTES                                                                                                                                                                                                                                                                                                                                                                                                                                                                                                                                                                                                                                        | -                                                                                                                                                                                                                                                                                                                                                                                                                                                                                                                                                                                          |                                                                                                                           |                                                                                                                  |
| ACCURACY OR USEFULNESS O<br>CONTRACTOR SHALL NOTIFY A<br>CONDITIONS VARY FROM THAT<br>VERIFY EXACT LOCATIONS AN<br>COMMENCING WORK. DAMAGI<br>AT THE CONTRACTOR'S EXPEN<br>CONSTRUCTION SHALL BE IN A<br>STATE REQUIREMENTS.<br>PRIOR TO STARTING CONSTRU<br>APPROVALS FROM LOCAL AND<br>WILL CAUSE THE CONTRACTON<br>SUBSEQUENT MODIFICATION (<br>AUTHORITIES.<br>COORDINATE LOCATION, TOP<br>INLETS, PAVEMENT TIE-INS WIT<br>ENSURE THAT SEDIMENT & ER<br>PRIOR TO COMMENCING CONST<br>MAINTAIN EROSION CONTROL<br>CONSTRUCTION. CLEAN UP SO<br>OF EACH DAY. REMOVE EROS<br>OF THE SITE.<br>KEEP SITE CLEAN AT ALL TIME<br>EXCAVATION MATERIALS, AND | ARCHITECT IMMEDIATELY IF EXISTING<br>T SHOWN ON DRAWINGS.<br>D DEPTHS OF EXISTING UTILITIES PR<br>E TO EXISTING UTILITIES SHALL BE R<br>VSE.<br>ACCORDANCE WITH APPLICABLE LOC<br>JCTION, OBTAIN REQUIRED PERMITS<br>D STATE AUTHORITIES. FAILURE TO D<br>R TO ASSUME FULL RESPONSIBILITY<br>DF THE WORK MANDATED BY REGUL/<br>ELEV., AND INVERT ELEV. OF CURB C<br>TH LOCAL CITY AND/OR STATE AUTHO<br>STRUCTION.<br>DEVICES DURING ALL PHASES OF<br>OIL & DEBRIS WHICH FLOWS OFF SITE<br>ON CONTROL DEVICES UPON STABIL<br>S. DEMOLISHED MATERIALS, EXCESS<br>EXCAVATED MATERIALS DEEMED | G<br>NOR TO<br>EEPAIRED<br>AL AND<br>&<br>DO SO<br>OF<br>ATORY<br>CUTS,<br>ORITIES.<br>PLACE<br>E AT END<br>LIZATION<br>S | 1<br>MPC PLANNING FILE 1-B-25-SU                                                                                 |
| MATERIAL SHALL BE REMOVED<br>THE CONTRACTOR'S EXPENSE<br>D. PROTECT IRON PINS DURING (                                                                                                                                                                                                                                                                                                                                                                                                                                                                                                                                                                 | BECOME PROPERTY OF CONTRACTO<br>O AND LEGALLY DISPOSED OF OFF SI<br><br>CONSTRUCTION. ANY PIN REMOVED<br>N SHALL BE RESET BY A LICENSED                                                                                                                                                                                                                                                                                                                                                                                                                                                    | TE AT                                                                                                                     | 4657 OLD BROADWAY<br>PARKING                                                                                     |
| SURVEYOR.<br>1. CONTRACTOR SHALL BE RESP<br>2. DIMENSIONS ARE FROM FACE<br>OTHERWISE.<br>3. ANGLES ARE 90 DEGREES UNL<br>UNLESS NOTED OTHERWISE.<br>4. THE PROPOSED CONTOURS, E                                                                                                                                                                                                                                                                                                                                                                                                                                                                        | ONSIBLE FOR THE DIMENSIONAL LAY<br>OF CURB, FACE OF BUILDING UNLES<br>ESS NOTED OTHERWISE. RADII ARE<br>ELEVATIONS, & SPOT ELEVATIONS SH<br>IONS NOT DESIGNATED AS "BC" OR "T                                                                                                                                                                                                                                                                                                                                                                                                              | S NOTED<br>5'<br>IOWN ARE                                                                                                 | 4657 OLD BROADWAY,<br>KNOXVILLE, TN, 37918                                                                       |
| <ol> <li>ALTHOUGH SPOT ELEVATIONS<br/>THE ARCHITECT RESERVES TH<br/>CONSTRUCTION TO SIDEWALK<br/>THESE ADJUSTMENTS IF MADE<br/>CHANGE ORDERS.</li> <li>PROOF ROLL AREAS TO RECEI<br/>ROLLING WITH A FULLY LOADE</li> </ol>                                                                                                                                                                                                                                                                                                                                                                                                                             | AND DIMENSIONS ARE GIVEN ON TH<br>E RIGHT TO MAKE ADJUSTMENTS DL<br>S, PARKING AREAS, AND PAVED ARE<br>WILL BE DEEMED CLARIFICATIONS<br>VE STRUCTURAL FILL. PERFORM PR<br>D 8 TO 10 TON TANDEM DUMP TRUCH<br>EAS THAT DEFLECT MORE THAN ONE                                                                                                                                                                                                                                                                                                                                                | JRING<br>AS.<br>AND NOT<br>OOF<br>K WITH                                                                                  | SITE PLAN & DIAGRAMS                                                                                             |
| APPROVE PROOF ROLLING.<br>7. COMPACTION - COMPACT SOIL<br>IN ACCORDANCE WITH ASTM D<br>DENSITY.                                                                                                                                                                                                                                                                                                                                                                                                                                                                                                                                                        | E OWNERS REPRESENTATIVE SHALL<br>_ TO NOT LESS THAN THE MAXIMUM E<br>0698, STANDARD PROCTOR, MAXIMUN                                                                                                                                                                                                                                                                                                                                                                                                                                                                                       |                                                                                                                           | issueissued bydrawn bydateRFCASSEL11/22/2024REV 1 - MPC REVISIONASSH12/12/2024REV 2 - MPC REVISIONASSH12/17/2024 |
| <ul> <li>PROVIDE TEMPORARY BRACIN</li> <li>PRIOR TO LANDSCAPE CONTR<br/>TOPSOIL AT DEPTHS INDICATE<br/>AS BUILDING OR PAVING. TOP<br/>REPRESENTATIVE PRIOR TO IN<br/>A. LAWN: 3"</li> <li>B. LANDSCAPE BEDS: 12"</li> <li>DISTURBED AREAS SHALL BE S<br/>PERMANENT GRASSING WITHIN<br/>GRADE.</li> <li>PAINT PARKING STRIPES, 3" X<br/>APPLY PAVEMENT MARKINGS A<br/>CITY OF KNOXVILLE STANDARI<br/>SHALL BE WHITE.</li> <li>PROVIDE CONCRETE WHEEL B</li> </ul>                                                                                                                                                                                       | LL NOT EXCEED 2H:1V SLOPE.<br>DWN OR AS REQUIRED FOR CONSTRU<br>IG AND SHORING AS NECESSARY.<br>ACTOR COMMENCING WORK, PROVIE<br>D AS FOLLOWS AT AREAS NOT DESIG<br>'SOIL WILL BE APPROVED BY OWNER<br>STALLING.<br>SEEDED AND MULCHED, U.N.O. INSTAN<br>N ONE WEEK OF ESTABLISHING FINIS<br>16' (TYP.) AND CROSS HATCH ACCESS<br>AS SHOWN IN ACCORDANCE WITH AD<br>DS. PROVIDE PAINT WITHOUT BEADS<br>SLOCKS AT EACH PARKING SPACE.                                                                                                                                                       | DE<br>GNATED<br>S<br>ALL<br>SH<br>S. AISLE.<br>DA AND<br>S. PAINT                                                         | AMY SHE<br>REGISTERED THE<br>TOMOGRACE AD STE<br>ON DESIGN AD STE<br>UNNESS IN U/22/2024                         |
| 4. DRAIN PAVED AREAS AT A MIN<br>AT A MIN. OF 2% SLOPE.                                                                                                                                                                                                                                                                                                                                                                                                                                                                                                                                                                                                | I. OF 1% SLOPE. DRAIN ALL UNPAVED                                                                                                                                                                                                                                                                                                                                                                                                                                                                                                                                                          | JAKEAS                                                                                                                    | <sup>sheet</sup> C-101                                                                                           |
|                                                                                                                                                                                                                                                                                                                                                                                                                                                                                                                                                                                                                                                        |                                                                                                                                                                                                                                                                                                                                                                                                                                                                                                                                                                                            |                                                                                                                           | © the benefield richters company 2404                                                                            |