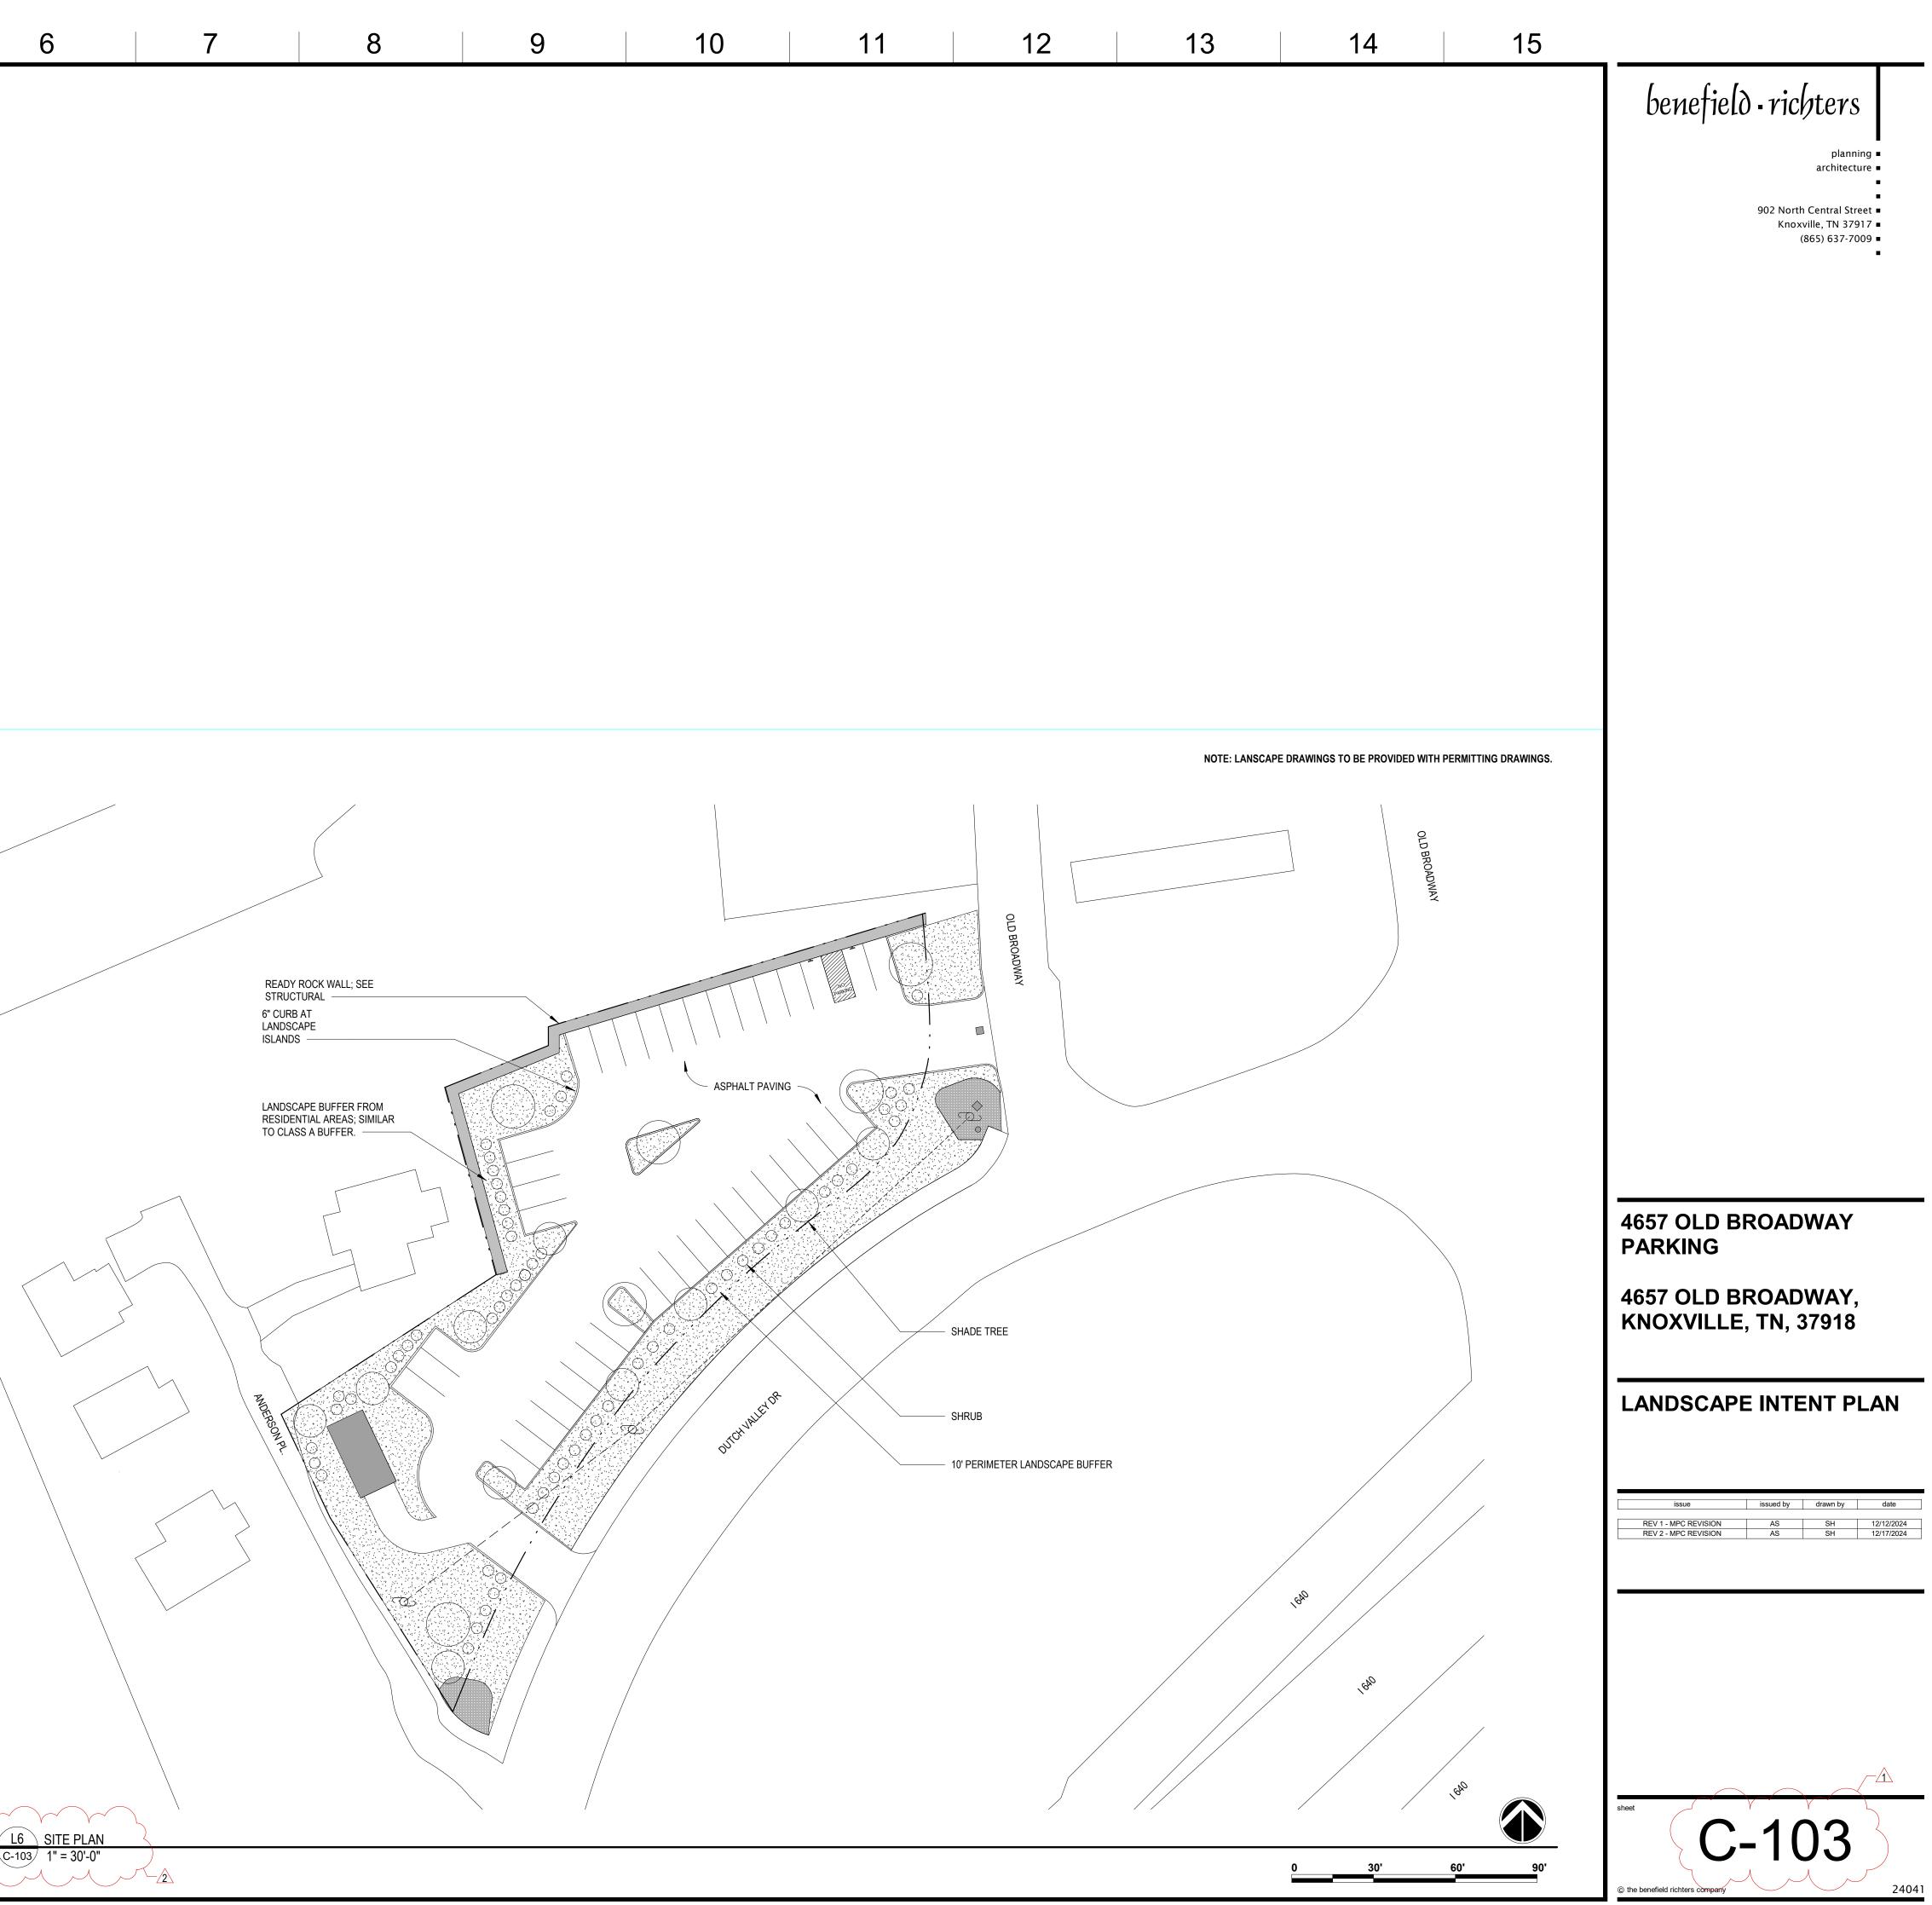

| 13                                                                                                                                                                                                                                                                                                                                                                                                                                                                                                                                                                                                                                                     | 14                                                                                                                                                                                                                                                                                                                                                                                                                                                                                                                                                                                         | 15                                                                                                                        |                                                                                                                  |
|--------------------------------------------------------------------------------------------------------------------------------------------------------------------------------------------------------------------------------------------------------------------------------------------------------------------------------------------------------------------------------------------------------------------------------------------------------------------------------------------------------------------------------------------------------------------------------------------------------------------------------------------------------|--------------------------------------------------------------------------------------------------------------------------------------------------------------------------------------------------------------------------------------------------------------------------------------------------------------------------------------------------------------------------------------------------------------------------------------------------------------------------------------------------------------------------------------------------------------------------------------------|---------------------------------------------------------------------------------------------------------------------------|------------------------------------------------------------------------------------------------------------------|
| ZONING INFORMA                                                                                                                                                                                                                                                                                                                                                                                                                                                                                                                                                                                                                                         | ATION                                                                                                                                                                                                                                                                                                                                                                                                                                                                                                                                                                                      |                                                                                                                           | benefield - richters                                                                                             |
| PROJECT:                                                                                                                                                                                                                                                                                                                                                                                                                                                                                                                                                                                                                                               | 4657 OLD BROADWAY PARKING<br>4657 OLD BROADWAY                                                                                                                                                                                                                                                                                                                                                                                                                                                                                                                                             |                                                                                                                           |                                                                                                                  |
| JURISDICTION:                                                                                                                                                                                                                                                                                                                                                                                                                                                                                                                                                                                                                                          | KNOXVILLE, TN, 37918<br>KNOXVILLE, TENNESSEE                                                                                                                                                                                                                                                                                                                                                                                                                                                                                                                                               |                                                                                                                           | planning ■<br>architecture ■                                                                                     |
| PARCEL NUMBER:<br>BLOCK / LOT NUMBER:                                                                                                                                                                                                                                                                                                                                                                                                                                                                                                                                                                                                                  | 069DA01502<br>37850                                                                                                                                                                                                                                                                                                                                                                                                                                                                                                                                                                        |                                                                                                                           | ■<br>902 North Central Street<br>Knoxville, TN 37917 ■                                                           |
| ZONING:                                                                                                                                                                                                                                                                                                                                                                                                                                                                                                                                                                                                                                                | C-G-1 (GENERAL COMMERCIAL)                                                                                                                                                                                                                                                                                                                                                                                                                                                                                                                                                                 |                                                                                                                           | (865) 637-7009 =                                                                                                 |
| FLOOD PLAIN:<br>DIMENSIONAL STANDARDS:                                                                                                                                                                                                                                                                                                                                                                                                                                                                                                                                                                                                                 | ZONE 'AE', ZONE 'X'                                                                                                                                                                                                                                                                                                                                                                                                                                                                                                                                                                        |                                                                                                                           |                                                                                                                  |
| BULK<br>MAX. IMPERVIOUS SURFACE:                                                                                                                                                                                                                                                                                                                                                                                                                                                                                                                                                                                                                       | LESS THAN 1/2 AN ACRE                                                                                                                                                                                                                                                                                                                                                                                                                                                                                                                                                                      |                                                                                                                           |                                                                                                                  |
| FOLLOWING:<br>FOR EVERY 15 PARKING<br>PARKING LOT ISLANDS M<br>IN DOUBLE.                                                                                                                                                                                                                                                                                                                                                                                                                                                                                                                                                                              | ER 20,000 SF, THEY MUST COMPLY WI<br>STALLS, 1 PARKING LOT ISLAND IS N<br>IUST BE A MINIMUM OF 120 SF IN SIN<br>TREE FOR A SINGLE ROW, AND 2 SHA                                                                                                                                                                                                                                                                                                                                                                                                                                           | EEDED.<br>GLE ROWS, 240 SF                                                                                                | 1-B-25-SU<br>12.17.2024                                                                                          |
| REQUIRED.<br>FOR EVERY 100 LINEAR F<br>3 SHADE AND/OR EV                                                                                                                                                                                                                                                                                                                                                                                                                                                                                                                                                                                               | /IN. OF SHRUBS MUST BE EVERGREE                                                                                                                                                                                                                                                                                                                                                                                                                                                                                                                                                            | EN)                                                                                                                       |                                                                                                                  |
| TOTAL ACCESSIBLE SPACES                                                                                                                                                                                                                                                                                                                                                                                                                                                                                                                                                                                                                                | 40<br>2'(1 VAN, 1<br>NONE REQ                                                                                                                                                                                                                                                                                                                                                                                                                                                                                                                                                              | <u> </u>                                                                                                                  |                                                                                                                  |
| SITE DEVELOPME                                                                                                                                                                                                                                                                                                                                                                                                                                                                                                                                                                                                                                         | ENT AREA                                                                                                                                                                                                                                                                                                                                                                                                                                                                                                                                                                                   |                                                                                                                           |                                                                                                                  |
| SITE ACREAGE:<br>PROPOSED DISTURBED AREA:<br>% PROPOSED DISTURBED AREA:                                                                                                                                                                                                                                                                                                                                                                                                                                                                                                                                                                                | 28,040SF (0.64 ACRI<br>17,610 SF (.41 ACRE)<br>63%                                                                                                                                                                                                                                                                                                                                                                                                                                                                                                                                         |                                                                                                                           |                                                                                                                  |
|                                                                                                                                                                                                                                                                                                                                                                                                                                                                                                                                                                                                                                                        |                                                                                                                                                                                                                                                                                                                                                                                                                                                                                                                                                                                            |                                                                                                                           |                                                                                                                  |
|                                                                                                                                                                                                                                                                                                                                                                                                                                                                                                                                                                                                                                                        | VITH CITY OF KNOXVILLE STANDARDS                                                                                                                                                                                                                                                                                                                                                                                                                                                                                                                                                           | 5.                                                                                                                        |                                                                                                                  |
| 2. SEE ZONING INFORMATION FOF<br>GUIDELINES.                                                                                                                                                                                                                                                                                                                                                                                                                                                                                                                                                                                                           | R LANDSCAPE ISLAND PLANTING                                                                                                                                                                                                                                                                                                                                                                                                                                                                                                                                                                |                                                                                                                           |                                                                                                                  |
| SITE PLAN NOTES                                                                                                                                                                                                                                                                                                                                                                                                                                                                                                                                                                                                                                        | -                                                                                                                                                                                                                                                                                                                                                                                                                                                                                                                                                                                          |                                                                                                                           |                                                                                                                  |
| ACCURACY OR USEFULNESS O<br>CONTRACTOR SHALL NOTIFY A<br>CONDITIONS VARY FROM THAT<br>VERIFY EXACT LOCATIONS AN<br>COMMENCING WORK. DAMAGI<br>AT THE CONTRACTOR'S EXPEN<br>CONSTRUCTION SHALL BE IN A<br>STATE REQUIREMENTS.<br>PRIOR TO STARTING CONSTRU<br>APPROVALS FROM LOCAL AND<br>WILL CAUSE THE CONTRACTON<br>SUBSEQUENT MODIFICATION (<br>AUTHORITIES.<br>COORDINATE LOCATION, TOP<br>INLETS, PAVEMENT TIE-INS WIT<br>ENSURE THAT SEDIMENT & ER<br>PRIOR TO COMMENCING CONST<br>MAINTAIN EROSION CONTROL<br>CONSTRUCTION. CLEAN UP SO<br>OF EACH DAY. REMOVE EROS<br>OF THE SITE.<br>KEEP SITE CLEAN AT ALL TIME<br>EXCAVATION MATERIALS, AND | ARCHITECT IMMEDIATELY IF EXISTING<br>T SHOWN ON DRAWINGS.<br>D DEPTHS OF EXISTING UTILITIES PR<br>E TO EXISTING UTILITIES SHALL BE R<br>VSE.<br>ACCORDANCE WITH APPLICABLE LOC<br>JCTION, OBTAIN REQUIRED PERMITS<br>D STATE AUTHORITIES. FAILURE TO D<br>R TO ASSUME FULL RESPONSIBILITY<br>DF THE WORK MANDATED BY REGUL/<br>ELEV., AND INVERT ELEV. OF CURB C<br>TH LOCAL CITY AND/OR STATE AUTHO<br>STRUCTION.<br>DEVICES DURING ALL PHASES OF<br>OIL & DEBRIS WHICH FLOWS OFF SITE<br>ON CONTROL DEVICES UPON STABIL<br>S. DEMOLISHED MATERIALS, EXCESS<br>EXCAVATED MATERIALS DEEMED | G<br>NOR TO<br>EEPAIRED<br>AL AND<br>&<br>DO SO<br>OF<br>ATORY<br>CUTS,<br>ORITIES.<br>PLACE<br>E AT END<br>LIZATION<br>S | 1<br>MPC PLANNING FILE 1-B-25-SU                                                                                 |
| MATERIAL SHALL BE REMOVED<br>THE CONTRACTOR'S EXPENSE<br>D. PROTECT IRON PINS DURING (                                                                                                                                                                                                                                                                                                                                                                                                                                                                                                                                                                 | BECOME PROPERTY OF CONTRACTO<br>O AND LEGALLY DISPOSED OF OFF SI<br><br>CONSTRUCTION. ANY PIN REMOVED<br>N SHALL BE RESET BY A LICENSED                                                                                                                                                                                                                                                                                                                                                                                                                                                    | TE AT                                                                                                                     | 4657 OLD BROADWAY<br>PARKING                                                                                     |
| SURVEYOR.<br>1. CONTRACTOR SHALL BE RESP<br>2. DIMENSIONS ARE FROM FACE<br>OTHERWISE.<br>3. ANGLES ARE 90 DEGREES UNL<br>UNLESS NOTED OTHERWISE.<br>4. THE PROPOSED CONTOURS, E                                                                                                                                                                                                                                                                                                                                                                                                                                                                        | ONSIBLE FOR THE DIMENSIONAL LAY<br>OF CURB, FACE OF BUILDING UNLES<br>ESS NOTED OTHERWISE. RADII ARE<br>ELEVATIONS, & SPOT ELEVATIONS SH<br>IONS NOT DESIGNATED AS "BC" OR "T                                                                                                                                                                                                                                                                                                                                                                                                              | S NOTED<br>5'<br>IOWN ARE                                                                                                 | 4657 OLD BROADWAY,<br>KNOXVILLE, TN, 37918                                                                       |
| <ol> <li>ALTHOUGH SPOT ELEVATIONS<br/>THE ARCHITECT RESERVES TH<br/>CONSTRUCTION TO SIDEWALK<br/>THESE ADJUSTMENTS IF MADE<br/>CHANGE ORDERS.</li> <li>PROOF ROLL AREAS TO RECEI<br/>ROLLING WITH A FULLY LOADE</li> </ol>                                                                                                                                                                                                                                                                                                                                                                                                                             | AND DIMENSIONS ARE GIVEN ON TH<br>E RIGHT TO MAKE ADJUSTMENTS DL<br>S, PARKING AREAS, AND PAVED ARE<br>WILL BE DEEMED CLARIFICATIONS<br>VE STRUCTURAL FILL. PERFORM PR<br>D 8 TO 10 TON TANDEM DUMP TRUCH<br>EAS THAT DEFLECT MORE THAN ONE                                                                                                                                                                                                                                                                                                                                                | JRING<br>AS.<br>AND NOT<br>OOF<br>K WITH                                                                                  | SITE PLAN & DIAGRAMS                                                                                             |
| APPROVE PROOF ROLLING.<br>7. COMPACTION - COMPACT SOIL<br>IN ACCORDANCE WITH ASTM D<br>DENSITY.                                                                                                                                                                                                                                                                                                                                                                                                                                                                                                                                                        | E OWNERS REPRESENTATIVE SHALL<br>_ TO NOT LESS THAN THE MAXIMUM E<br>0698, STANDARD PROCTOR, MAXIMUN                                                                                                                                                                                                                                                                                                                                                                                                                                                                                       |                                                                                                                           | issueissued bydrawn bydateRFCASSEL11/22/2024REV 1 - MPC REVISIONASSH12/12/2024REV 2 - MPC REVISIONASSH12/17/2024 |
| <ul> <li>PROVIDE TEMPORARY BRACIN</li> <li>PRIOR TO LANDSCAPE CONTR<br/>TOPSOIL AT DEPTHS INDICATE<br/>AS BUILDING OR PAVING. TOP<br/>REPRESENTATIVE PRIOR TO IN<br/>A. LAWN: 3"</li> <li>B. LANDSCAPE BEDS: 12"</li> <li>DISTURBED AREAS SHALL BE S<br/>PERMANENT GRASSING WITHIN<br/>GRADE.</li> <li>PAINT PARKING STRIPES, 3" X<br/>APPLY PAVEMENT MARKINGS A<br/>CITY OF KNOXVILLE STANDARI<br/>SHALL BE WHITE.</li> <li>PROVIDE CONCRETE WHEEL B</li> </ul>                                                                                                                                                                                       | LL NOT EXCEED 2H:1V SLOPE.<br>DWN OR AS REQUIRED FOR CONSTRU<br>IG AND SHORING AS NECESSARY.<br>ACTOR COMMENCING WORK, PROVIE<br>D AS FOLLOWS AT AREAS NOT DESIG<br>'SOIL WILL BE APPROVED BY OWNER<br>STALLING.<br>SEEDED AND MULCHED, U.N.O. INSTAN<br>N ONE WEEK OF ESTABLISHING FINIS<br>16' (TYP.) AND CROSS HATCH ACCESS<br>AS SHOWN IN ACCORDANCE WITH AD<br>DS. PROVIDE PAINT WITHOUT BEADS<br>SLOCKS AT EACH PARKING SPACE.                                                                                                                                                       | DE<br>GNATED<br>S<br>ALL<br>SH<br>S. AISLE.<br>DA AND<br>S. PAINT                                                         | AMY SHE<br>REGISTERED THE<br>TOMOGRACE AD STE<br>ON DESIGN AD STE<br>UNNESS IN U/22/2024                         |
| 4. DRAIN PAVED AREAS AT A MIN<br>AT A MIN. OF 2% SLOPE.                                                                                                                                                                                                                                                                                                                                                                                                                                                                                                                                                                                                | I. OF 1% SLOPE. DRAIN ALL UNPAVED                                                                                                                                                                                                                                                                                                                                                                                                                                                                                                                                                          | JAKEAS                                                                                                                    | <sup>sheet</sup> C-101                                                                                           |
|                                                                                                                                                                                                                                                                                                                                                                                                                                                                                                                                                                                                                                                        |                                                                                                                                                                                                                                                                                                                                                                                                                                                                                                                                                                                            |                                                                                                                           | © the benefield richters company 2404                                                                            |