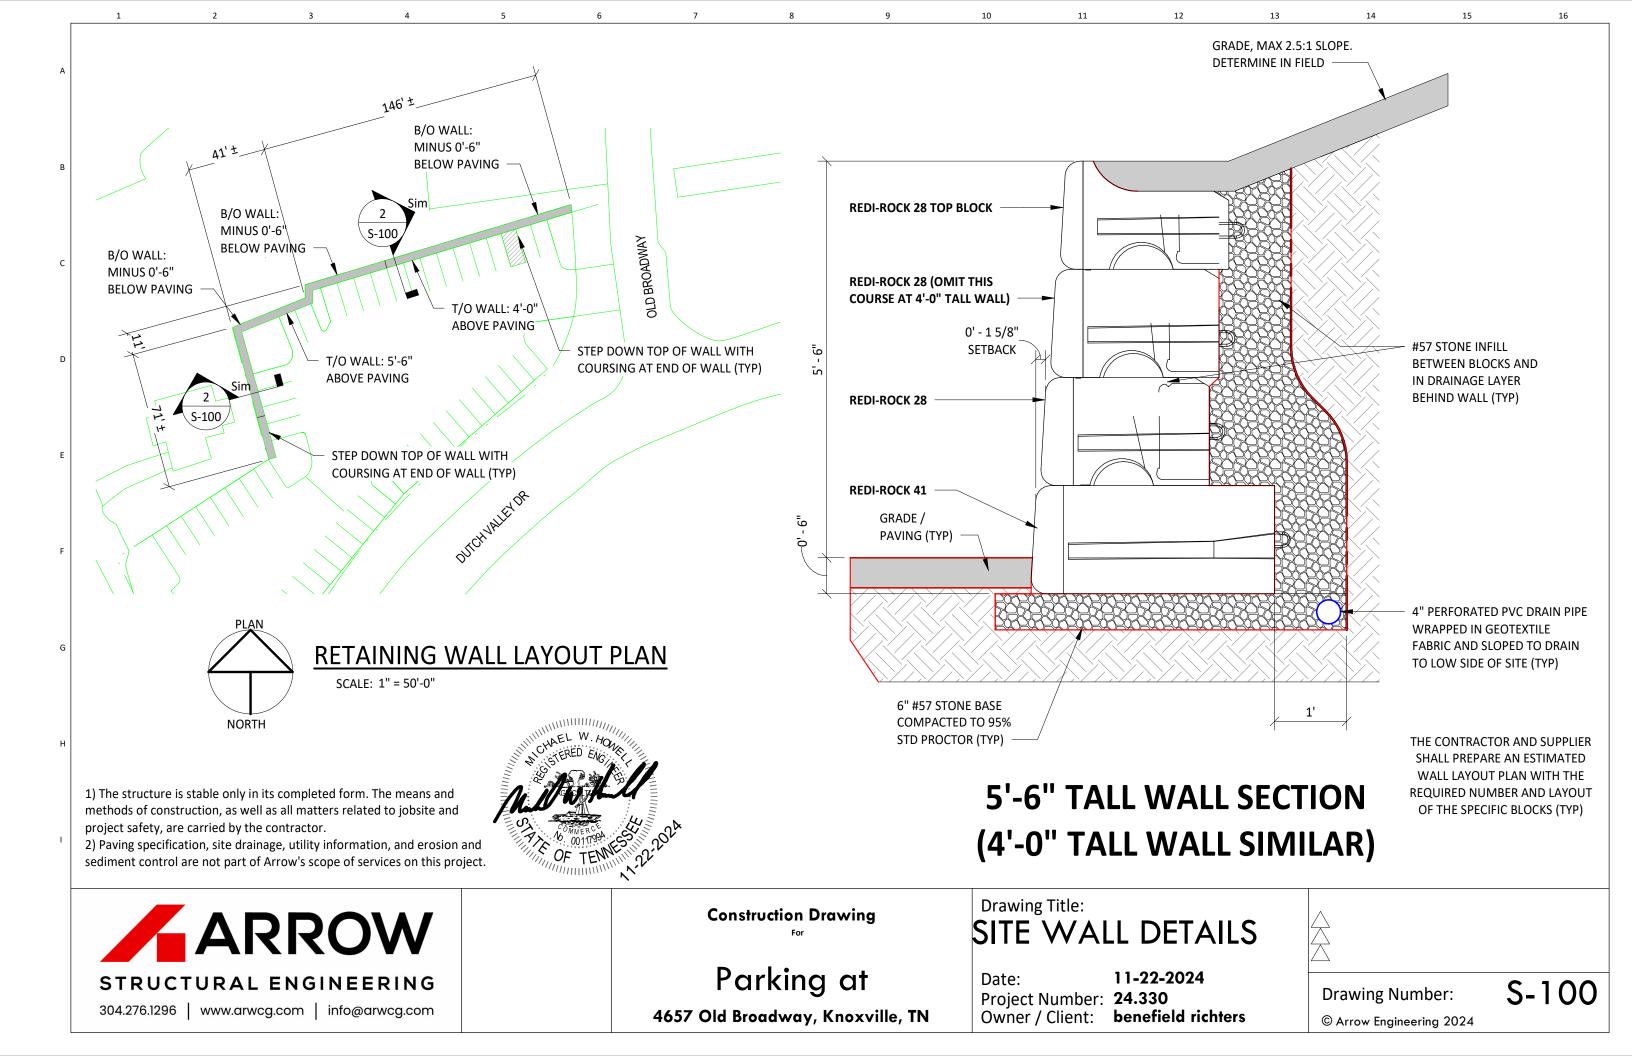

| 13                                                                                                                                                                                                                                                                                                                                                                                                                                                                                                                                                                                                                                                     | 14                                                                                                                                                                                                                                                                                                                                                                                                                                                                                                                                                                                         | 15                                                                                                                        |                                                                                                                  |
|--------------------------------------------------------------------------------------------------------------------------------------------------------------------------------------------------------------------------------------------------------------------------------------------------------------------------------------------------------------------------------------------------------------------------------------------------------------------------------------------------------------------------------------------------------------------------------------------------------------------------------------------------------|--------------------------------------------------------------------------------------------------------------------------------------------------------------------------------------------------------------------------------------------------------------------------------------------------------------------------------------------------------------------------------------------------------------------------------------------------------------------------------------------------------------------------------------------------------------------------------------------|---------------------------------------------------------------------------------------------------------------------------|------------------------------------------------------------------------------------------------------------------|
| ZONING INFORMA                                                                                                                                                                                                                                                                                                                                                                                                                                                                                                                                                                                                                                         | ATION                                                                                                                                                                                                                                                                                                                                                                                                                                                                                                                                                                                      |                                                                                                                           | benefield - richters                                                                                             |
| PROJECT:                                                                                                                                                                                                                                                                                                                                                                                                                                                                                                                                                                                                                                               | 4657 OLD BROADWAY PARKING<br>4657 OLD BROADWAY                                                                                                                                                                                                                                                                                                                                                                                                                                                                                                                                             |                                                                                                                           |                                                                                                                  |
| JURISDICTION:                                                                                                                                                                                                                                                                                                                                                                                                                                                                                                                                                                                                                                          | KNOXVILLE, TN, 37918<br>KNOXVILLE, TENNESSEE                                                                                                                                                                                                                                                                                                                                                                                                                                                                                                                                               |                                                                                                                           | planning ■<br>architecture ■                                                                                     |
| PARCEL NUMBER:<br>BLOCK / LOT NUMBER:                                                                                                                                                                                                                                                                                                                                                                                                                                                                                                                                                                                                                  | 069DA01502<br>37850                                                                                                                                                                                                                                                                                                                                                                                                                                                                                                                                                                        |                                                                                                                           | ■<br>902 North Central Street<br>Knoxville, TN 37917 ■                                                           |
| ZONING:                                                                                                                                                                                                                                                                                                                                                                                                                                                                                                                                                                                                                                                | C-G-1 (GENERAL COMMERCIAL)                                                                                                                                                                                                                                                                                                                                                                                                                                                                                                                                                                 |                                                                                                                           | (865) 637-7009 =                                                                                                 |
| FLOOD PLAIN:<br>DIMENSIONAL STANDARDS:                                                                                                                                                                                                                                                                                                                                                                                                                                                                                                                                                                                                                 | ZONE 'AE', ZONE 'X'                                                                                                                                                                                                                                                                                                                                                                                                                                                                                                                                                                        |                                                                                                                           |                                                                                                                  |
| BULK<br>MAX. IMPERVIOUS SURFACE:                                                                                                                                                                                                                                                                                                                                                                                                                                                                                                                                                                                                                       | LESS THAN 1/2 AN ACRE                                                                                                                                                                                                                                                                                                                                                                                                                                                                                                                                                                      |                                                                                                                           |                                                                                                                  |
| FOLLOWING:<br>FOR EVERY 15 PARKING<br>PARKING LOT ISLANDS M<br>IN DOUBLE.                                                                                                                                                                                                                                                                                                                                                                                                                                                                                                                                                                              | ER 20,000 SF, THEY MUST COMPLY WI<br>STALLS, 1 PARKING LOT ISLAND IS N<br>IUST BE A MINIMUM OF 120 SF IN SIN<br>TREE FOR A SINGLE ROW, AND 2 SHA                                                                                                                                                                                                                                                                                                                                                                                                                                           | EEDED.<br>GLE ROWS, 240 SF                                                                                                | 1-B-25-SU<br>12.17.2024                                                                                          |
| REQUIRED.<br>FOR EVERY 100 LINEAR F<br>3 SHADE AND/OR EV                                                                                                                                                                                                                                                                                                                                                                                                                                                                                                                                                                                               | /IN. OF SHRUBS MUST BE EVERGREE                                                                                                                                                                                                                                                                                                                                                                                                                                                                                                                                                            | EN)                                                                                                                       |                                                                                                                  |
| TOTAL ACCESSIBLE SPACES                                                                                                                                                                                                                                                                                                                                                                                                                                                                                                                                                                                                                                | 40<br>2'(1 VAN, 1<br>NONE REQ                                                                                                                                                                                                                                                                                                                                                                                                                                                                                                                                                              | <u> </u>                                                                                                                  |                                                                                                                  |
| SITE DEVELOPME                                                                                                                                                                                                                                                                                                                                                                                                                                                                                                                                                                                                                                         | ENT AREA                                                                                                                                                                                                                                                                                                                                                                                                                                                                                                                                                                                   |                                                                                                                           |                                                                                                                  |
| SITE ACREAGE:<br>PROPOSED DISTURBED AREA:<br>% PROPOSED DISTURBED AREA:                                                                                                                                                                                                                                                                                                                                                                                                                                                                                                                                                                                | 28,040SF (0.64 ACRI<br>17,610 SF (.41 ACRE)<br>63%                                                                                                                                                                                                                                                                                                                                                                                                                                                                                                                                         |                                                                                                                           |                                                                                                                  |
|                                                                                                                                                                                                                                                                                                                                                                                                                                                                                                                                                                                                                                                        |                                                                                                                                                                                                                                                                                                                                                                                                                                                                                                                                                                                            |                                                                                                                           |                                                                                                                  |
|                                                                                                                                                                                                                                                                                                                                                                                                                                                                                                                                                                                                                                                        | VITH CITY OF KNOXVILLE STANDARDS                                                                                                                                                                                                                                                                                                                                                                                                                                                                                                                                                           | 5.                                                                                                                        |                                                                                                                  |
| 2. SEE ZONING INFORMATION FOF<br>GUIDELINES.                                                                                                                                                                                                                                                                                                                                                                                                                                                                                                                                                                                                           | R LANDSCAPE ISLAND PLANTING                                                                                                                                                                                                                                                                                                                                                                                                                                                                                                                                                                |                                                                                                                           |                                                                                                                  |
| SITE PLAN NOTES                                                                                                                                                                                                                                                                                                                                                                                                                                                                                                                                                                                                                                        | -                                                                                                                                                                                                                                                                                                                                                                                                                                                                                                                                                                                          |                                                                                                                           |                                                                                                                  |
| ACCURACY OR USEFULNESS O<br>CONTRACTOR SHALL NOTIFY A<br>CONDITIONS VARY FROM THAT<br>VERIFY EXACT LOCATIONS AN<br>COMMENCING WORK. DAMAGI<br>AT THE CONTRACTOR'S EXPEN<br>CONSTRUCTION SHALL BE IN A<br>STATE REQUIREMENTS.<br>PRIOR TO STARTING CONSTRU<br>APPROVALS FROM LOCAL AND<br>WILL CAUSE THE CONTRACTON<br>SUBSEQUENT MODIFICATION (<br>AUTHORITIES.<br>COORDINATE LOCATION, TOP<br>INLETS, PAVEMENT TIE-INS WIT<br>ENSURE THAT SEDIMENT & ER<br>PRIOR TO COMMENCING CONST<br>MAINTAIN EROSION CONTROL<br>CONSTRUCTION. CLEAN UP SO<br>OF EACH DAY. REMOVE EROS<br>OF THE SITE.<br>KEEP SITE CLEAN AT ALL TIME<br>EXCAVATION MATERIALS, AND | ARCHITECT IMMEDIATELY IF EXISTING<br>T SHOWN ON DRAWINGS.<br>D DEPTHS OF EXISTING UTILITIES PR<br>E TO EXISTING UTILITIES SHALL BE R<br>VSE.<br>ACCORDANCE WITH APPLICABLE LOC<br>JCTION, OBTAIN REQUIRED PERMITS<br>D STATE AUTHORITIES. FAILURE TO D<br>R TO ASSUME FULL RESPONSIBILITY<br>DF THE WORK MANDATED BY REGUL/<br>ELEV., AND INVERT ELEV. OF CURB C<br>TH LOCAL CITY AND/OR STATE AUTHO<br>STRUCTION.<br>DEVICES DURING ALL PHASES OF<br>OIL & DEBRIS WHICH FLOWS OFF SITE<br>ON CONTROL DEVICES UPON STABIL<br>S. DEMOLISHED MATERIALS, EXCESS<br>EXCAVATED MATERIALS DEEMED | G<br>NOR TO<br>EEPAIRED<br>AL AND<br>&<br>DO SO<br>OF<br>ATORY<br>CUTS,<br>ORITIES.<br>PLACE<br>E AT END<br>LIZATION<br>S | 1<br>MPC PLANNING FILE 1-B-25-SU                                                                                 |
| MATERIAL SHALL BE REMOVED<br>THE CONTRACTOR'S EXPENSE<br>D. PROTECT IRON PINS DURING (                                                                                                                                                                                                                                                                                                                                                                                                                                                                                                                                                                 | BECOME PROPERTY OF CONTRACTO<br>O AND LEGALLY DISPOSED OF OFF SI<br><br>CONSTRUCTION. ANY PIN REMOVED<br>N SHALL BE RESET BY A LICENSED                                                                                                                                                                                                                                                                                                                                                                                                                                                    | TE AT                                                                                                                     | 4657 OLD BROADWAY<br>PARKING                                                                                     |
| SURVEYOR.<br>1. CONTRACTOR SHALL BE RESP<br>2. DIMENSIONS ARE FROM FACE<br>OTHERWISE.<br>3. ANGLES ARE 90 DEGREES UNL<br>UNLESS NOTED OTHERWISE.<br>4. THE PROPOSED CONTOURS, E                                                                                                                                                                                                                                                                                                                                                                                                                                                                        | ONSIBLE FOR THE DIMENSIONAL LAY<br>OF CURB, FACE OF BUILDING UNLES<br>ESS NOTED OTHERWISE. RADII ARE<br>ELEVATIONS, & SPOT ELEVATIONS SH<br>IONS NOT DESIGNATED AS "BC" OR "T                                                                                                                                                                                                                                                                                                                                                                                                              | S NOTED<br>5'<br>IOWN ARE                                                                                                 | 4657 OLD BROADWAY,<br>KNOXVILLE, TN, 37918                                                                       |
| <ol> <li>ALTHOUGH SPOT ELEVATIONS<br/>THE ARCHITECT RESERVES TH<br/>CONSTRUCTION TO SIDEWALK<br/>THESE ADJUSTMENTS IF MADE<br/>CHANGE ORDERS.</li> <li>PROOF ROLL AREAS TO RECEI<br/>ROLLING WITH A FULLY LOADE</li> </ol>                                                                                                                                                                                                                                                                                                                                                                                                                             | AND DIMENSIONS ARE GIVEN ON TH<br>E RIGHT TO MAKE ADJUSTMENTS DL<br>S, PARKING AREAS, AND PAVED ARE<br>WILL BE DEEMED CLARIFICATIONS<br>VE STRUCTURAL FILL. PERFORM PR<br>D 8 TO 10 TON TANDEM DUMP TRUCH<br>EAS THAT DEFLECT MORE THAN ONE                                                                                                                                                                                                                                                                                                                                                | JRING<br>AS.<br>AND NOT<br>OOF<br>K WITH                                                                                  | SITE PLAN & DIAGRAMS                                                                                             |
| APPROVE PROOF ROLLING.<br>7. COMPACTION - COMPACT SOIL<br>IN ACCORDANCE WITH ASTM D<br>DENSITY.                                                                                                                                                                                                                                                                                                                                                                                                                                                                                                                                                        | E OWNERS REPRESENTATIVE SHALL<br>_ TO NOT LESS THAN THE MAXIMUM E<br>0698, STANDARD PROCTOR, MAXIMUN                                                                                                                                                                                                                                                                                                                                                                                                                                                                                       |                                                                                                                           | issueissued bydrawn bydateRFCASSEL11/22/2024REV 1 - MPC REVISIONASSH12/12/2024REV 2 - MPC REVISIONASSH12/17/2024 |
| <ul> <li>PROVIDE TEMPORARY BRACIN</li> <li>PRIOR TO LANDSCAPE CONTR<br/>TOPSOIL AT DEPTHS INDICATE<br/>AS BUILDING OR PAVING. TOP<br/>REPRESENTATIVE PRIOR TO IN<br/>A. LAWN: 3"</li> <li>B. LANDSCAPE BEDS: 12"</li> <li>DISTURBED AREAS SHALL BE S<br/>PERMANENT GRASSING WITHIN<br/>GRADE.</li> <li>PAINT PARKING STRIPES, 3" X<br/>APPLY PAVEMENT MARKINGS A<br/>CITY OF KNOXVILLE STANDARI<br/>SHALL BE WHITE.</li> <li>PROVIDE CONCRETE WHEEL B</li> </ul>                                                                                                                                                                                       | LL NOT EXCEED 2H:1V SLOPE.<br>DWN OR AS REQUIRED FOR CONSTRU<br>IG AND SHORING AS NECESSARY.<br>ACTOR COMMENCING WORK, PROVIE<br>D AS FOLLOWS AT AREAS NOT DESIG<br>'SOIL WILL BE APPROVED BY OWNER<br>STALLING.<br>SEEDED AND MULCHED, U.N.O. INSTAN<br>N ONE WEEK OF ESTABLISHING FINIS<br>16' (TYP.) AND CROSS HATCH ACCESS<br>AS SHOWN IN ACCORDANCE WITH AD<br>DS. PROVIDE PAINT WITHOUT BEADS<br>SLOCKS AT EACH PARKING SPACE.                                                                                                                                                       | DE<br>GNATED<br>S<br>ALL<br>SH<br>S. AISLE.<br>DA AND<br>S. PAINT                                                         | AMY SHE<br>REGISTERED THE<br>TOMOGRACE AD STE<br>ON DESIGN AD STE<br>UNNESS IN U/22/2024                         |
| 4. DRAIN PAVED AREAS AT A MIN<br>AT A MIN. OF 2% SLOPE.                                                                                                                                                                                                                                                                                                                                                                                                                                                                                                                                                                                                | I. OF 1% SLOPE. DRAIN ALL UNPAVED                                                                                                                                                                                                                                                                                                                                                                                                                                                                                                                                                          | JAKEAS                                                                                                                    | <sup>sheet</sup> C-101                                                                                           |
|                                                                                                                                                                                                                                                                                                                                                                                                                                                                                                                                                                                                                                                        |                                                                                                                                                                                                                                                                                                                                                                                                                                                                                                                                                                                            |                                                                                                                           | © the benefield richters company 2404                                                                            |